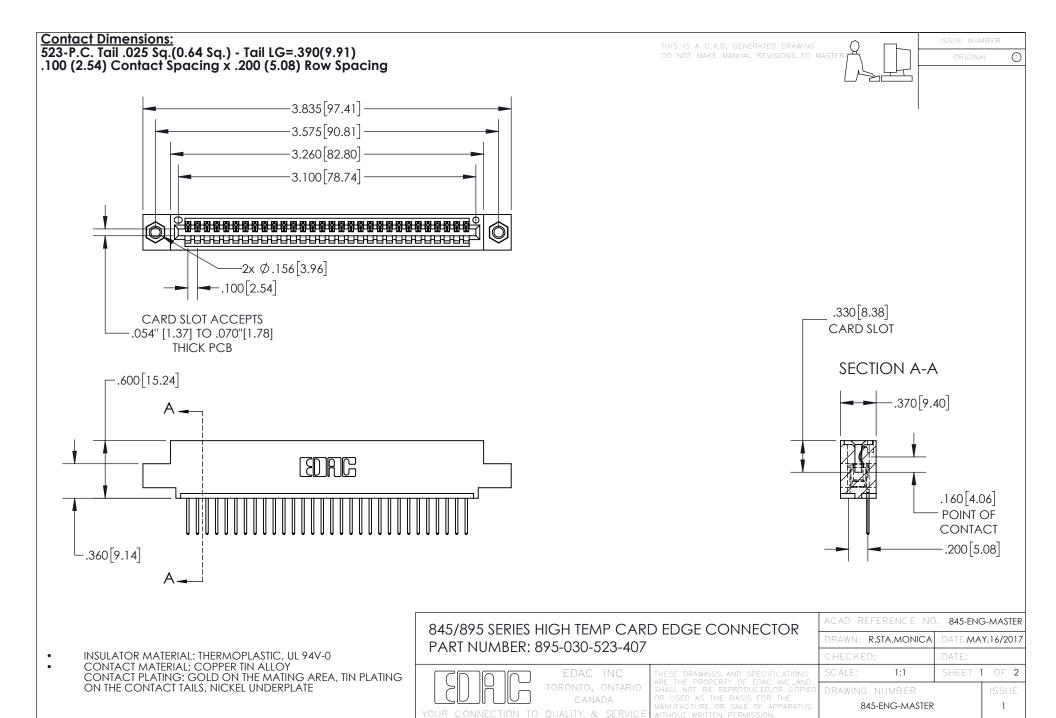

INSULATOR MATERIAL: THERMOPLASTIC POLYESTER, UL 94V-0 DAP MATERIAL AVAILABLE UPON REQUEST

**Contact Code 558** 

CONTACT MATERIAL; COPPER ALLOY CONTACT PLATING: GOLD ON THE MATING AREA, TIN PLATING ON THE CONTACT TAILS, NICKEL UNDERPLATE

## 845/895 SERIES HIGH TEMP CARD EDGE CONNECTOR CONTACT CODE 555,556,558,559,560 DIMENSIONS

YOUR CONNECTION TO QUALITY & SERVICE

Contact Code 559

|   | ACAD REFERENCE NO. 845-ENG-MASTER |                  |  |
|---|-----------------------------------|------------------|--|
|   | DRAWN: R.STA.MONICA               | DATE:MAY.16/2017 |  |
|   | CHECKED:                          | DATE:            |  |
|   | SCALE: 1:1                        | SHEET 2 OF 2     |  |
| D | DRAWING NUMBER                    | ISSUE            |  |

Contact Code 560

845-ENG-MASTER