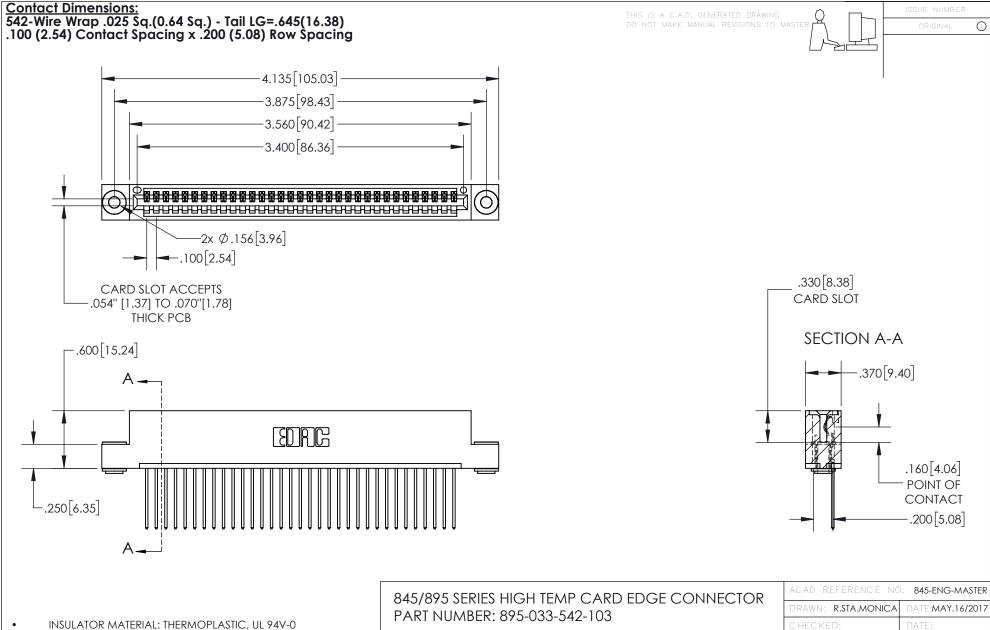

CONTACT MATERIAL; COPPER TIN ALLOY
CONTACT PLATING: GOLD ON THE MATING AREA, TIN PLATING
ON THE CONTACT TAILS, NICKEL UNDERPLATE

YOUR CONNECTION TO QUALITY & SERVICE

| ACAD REFERENCE NO. 843-ENG-MASIER |                  |
|-----------------------------------|------------------|
| DRAWN: R.STA.MONICA               | DATE:MAY.16/2017 |
| CHECKED:                          | DATE:            |
| SCALE: 1:1                        | SHEET 1 OF 2     |
| DRAWING NUMBER                    | ISSUE            |
| 845-ENG-MASTER                    | 1 1              |

845-ENG-MASTER

- INSULATOR MATERIAL: THERMOPLASTIC POLYESTER, UL 94V-0 DAP MATERIAL AVAILABLE UPON REQUEST
- CONTACT MATERIAL; COPPER ALLOY

CONTACT PLATING: GOLD ON THE MATING AREA, TIN PLATING ON THE CONTACT TAILS, NICKEL UNDERPLATE