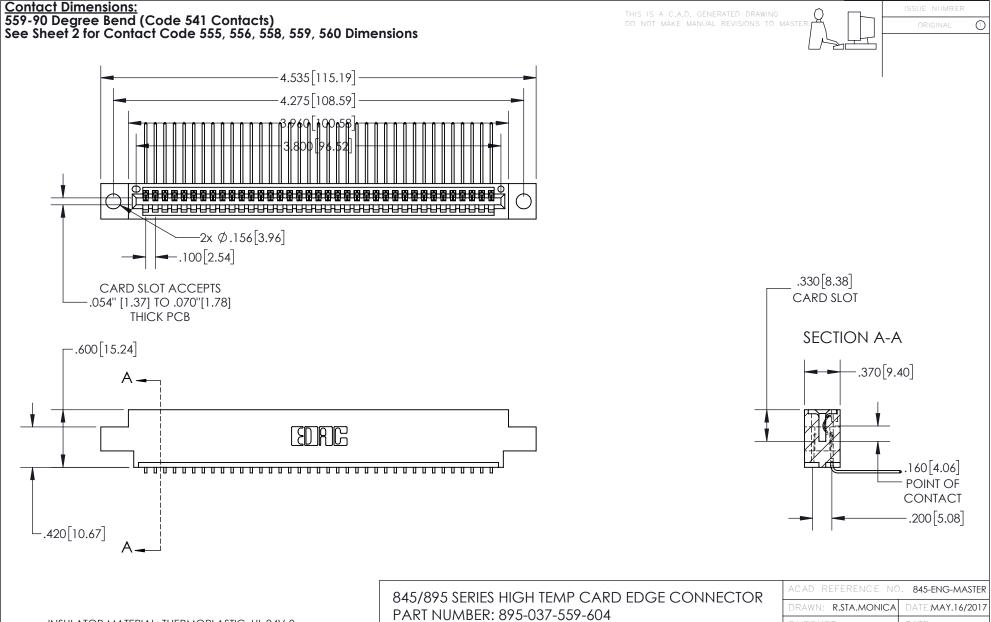

- INSULATOR MATERIAL: THERMOPLASTIC, UL 94V-0
- CONTACT MATERIAL; COPPER TIN ALLOY
  CONTACT PLATING: GOLD ON THE MATING AREA, TIN PLATING
  ON THE CONTACT TAILS, NICKEL UNDERPLATE

| 845/895 SERIES HIGH TEMP CARD EDGE CONNECTOR | ς |
|----------------------------------------------|---|
| PART NUMBER: 895-037-559-604                 |   |