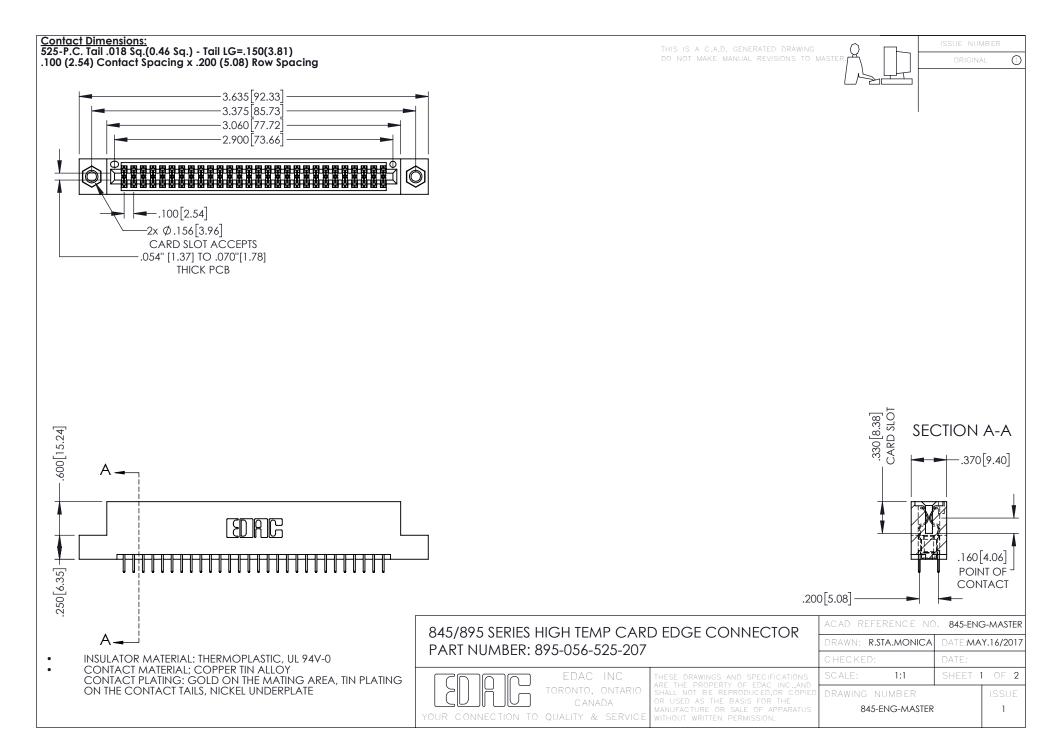

- INSULATOR MATERIAL: THERMOPLASTIC POLYESTER, UL 94V-0 DAP MATERIAL AVAILABLE UPON REQUEST
- CONTACT MATERIAL; COPPER ALLOY

**Contact Code 558** 

CONTACT PLATING: GOLD ON THE MATING AREA, TIN PLATING ON THE CONTACT TAILS, NICKEL UNDERPLATE

## 845/895 SERIES HIGH TEMP CARD EDGE CONNECTOR CONTACT CODE 555,556,558,559,560 DIMENSIONS

YOUR CONNECTION TO QUALITY & SERVICE

Contact Code 559

|   | ACAD REFERENCE NO   | . 845-ENG-MASTER |
|---|---------------------|------------------|
|   | DRAWN: R.STA.MONICA | DATE:MAY.16/2017 |
|   | CHECKED:            | DATE:            |
|   | SCALE: 1:1          | SHEET 2 OF 2     |
| D | DRAWING NUMBER      | ISSUE            |

Contact Code 560

845-ENG-MASTER