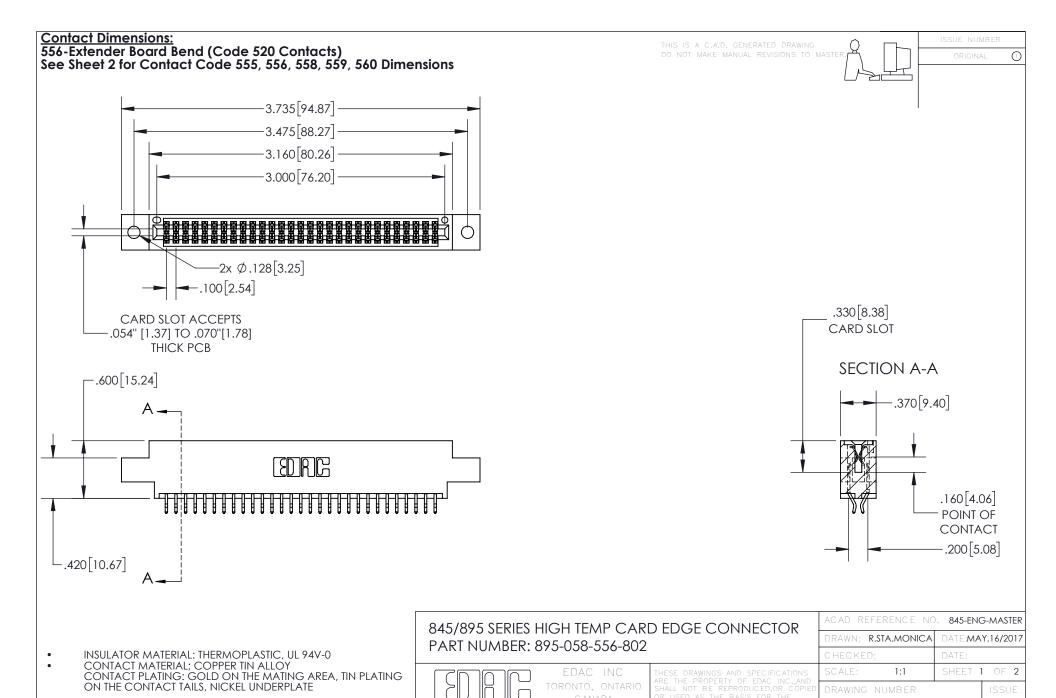

YOUR CONNECTION TO QUALITY & SERVICE

845-ENG-MASTER

- INSULATOR MATERIAL: THERMOPLASTIC POLYESTER, UL 94V-0 DAP MATERIAL AVAILABLE UPON REQUEST
- CONTACT MATERIAL; COPPER ALLOY

CONTACT PLATING: GOLD ON THE MATING AREA, TIN PLATING ON THE CONTACT TAILS, NICKEL UNDERPLATE

845-ENG-MASTER