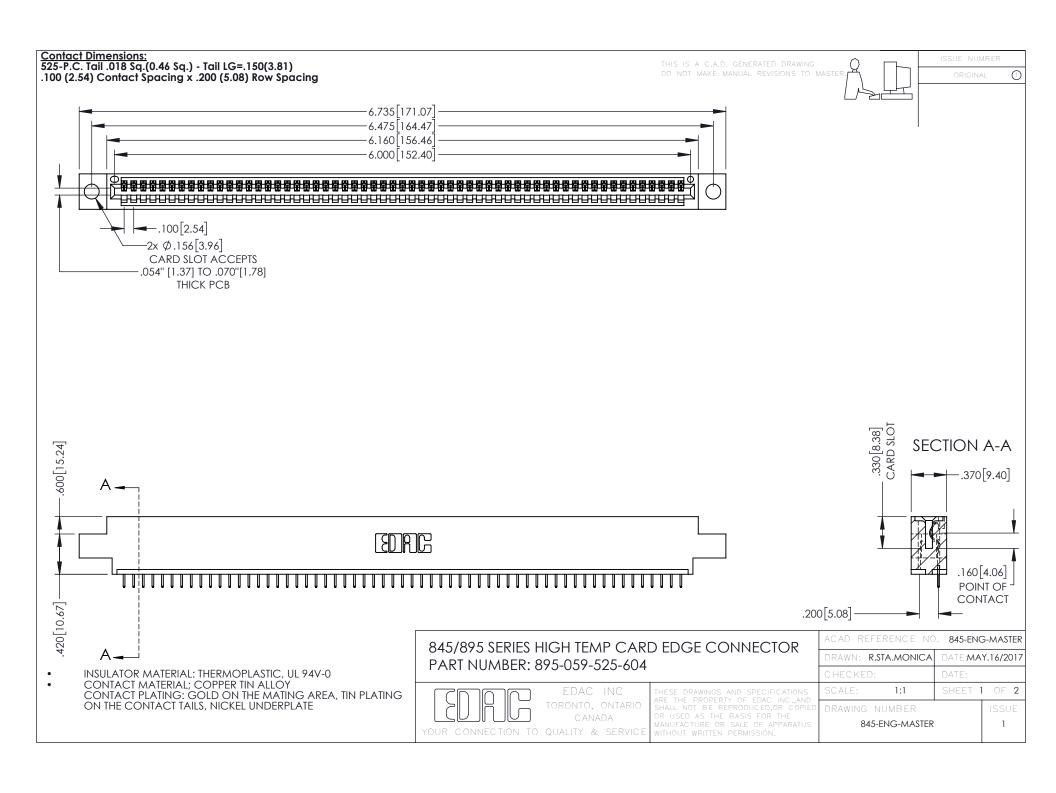

## 845/895 SERIES HIGH TEMP CARD EDGE CONNECTOR CONTACT CODE 555,556,558,559,560 DIMENSIONS

YOUR CONNECTION TO QUALITY & SERVICE

|   | ACAD REFERENCE NO. 845-ENG-MASTER |                  |
|---|-----------------------------------|------------------|
|   | DRAWN: R.STA.MONICA               | DATE:MAY.16/2017 |
|   | CHECKED:                          | DATE:            |
|   | SCALE: 1:1                        | SHEET 2 OF 2     |
| D | DRAWING NUMBER                    | ISSUE            |