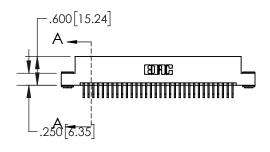

## **Contact Dimensions:**

558-90 Degree Bend (Code 541 Contacts) See Sheet 2 for Contact Code 555, 556, 558, 559, 560 Dimensions

- 8 INSULATOR MATERIAL: THERMOPLASTIC, UL 94V-0
- CONTACT MATERIAL; COPPER TIN ALLOY
  CONTACT PLATING: GOLD ON THE MATING AREA, TIN PLATING
  ON THE CONTACT TAILS, NICKEL UNDERPLATE

| 845/895 SERIES HIG<br>PART NUMBER: 895 |                            | CHECKED: DATE:                                                                                         |         |               |         |       |   |
|----------------------------------------|----------------------------|--------------------------------------------------------------------------------------------------------|---------|---------------|---------|-------|---|
| 17(K114074DEK, 075-004-550-205         |                            |                                                                                                        | CHECKE  | D:            | DATE:   |       |   |
| EDAC INC                               |                            | THESE DRAWINGS AND SPECIFICATIONS                                                                      | SCALE:  | 1:2           | SHEET 1 | OF 2  |   |
|                                        | RONTO, ONTARIO             | ARE THE PROPERTY OF EDAC INC.,AND<br>SHALL NOT BE REPRODUCED,OR COPIED<br>OR USED AS THE BASIS FOR THE | DRAWING | NUMBER        |         | ISSUE | l |
| DUR CONNECTION TO QU                   | CANADA<br>Jality & Service | MANUFACTURE OR SALE OF APPARATUS WITHOUT WRITTEN PERMISSION                                            | 8       | 45-ENG-MASTER |         | 1     |   |