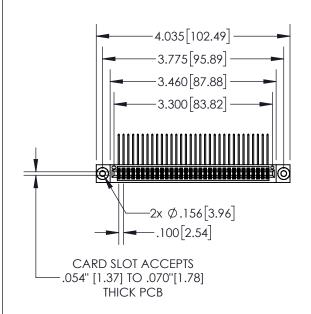

## **Contact Dimensions:**

558-90 Degree Bend (Code 541 Contacts) See Sheet 2 for Contact Code 555, 556, 558, 559, 560 Dimensions

- 8 INSULATOR MATERIAL: THERMOPLASTIC, UL 94V-0
- CONTACT MATERIAL; COPPER TIN ALLOY
  CONTACT PLATING: GOLD ON THE MATING AREA, TIN PLATING
  ON THE CONTACT TAILS, NICKEL UNDERPLATE

| 845/895 SERIES HIG<br>PART NUMBER: 895 |                            | CHECKED: DATE:                                                                                         |         |               |         |       |   |
|----------------------------------------|----------------------------|--------------------------------------------------------------------------------------------------------|---------|---------------|---------|-------|---|
| 17(K114074DEK, 075-004-550-205         |                            |                                                                                                        | CHECKE  | D:            | DATE:   |       |   |
| EDAC INC                               |                            | THESE DRAWINGS AND SPECIFICATIONS                                                                      | SCALE:  | 1:2           | SHEET 1 | OF 2  |   |
|                                        | RONTO, ONTARIO             | ARE THE PROPERTY OF EDAC INC.,AND<br>SHALL NOT BE REPRODUCED,OR COPIED<br>OR USED AS THE BASIS FOR THE | DRAWING | NUMBER        |         | ISSUE | l |
| DUR CONNECTION TO QU                   | CANADA<br>Jality & Service | MANUFACTURE OR SALE OF APPARATUS WITHOUT WRITTEN PERMISSION                                            | 8       | 45-ENG-MASTER |         | 1     |   |