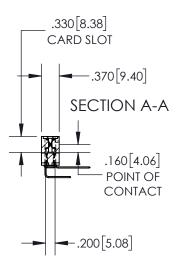

- INSULATOR MATERIAL: THERMOPLASTIC POLYESTER, UL 94V-0 DAP MATERIAL AVAILABLE UPON REQUEST
- CONTACT MATERIAL; COPPER ALLOY

CONTACT PLATING: GOLD ON THE MATING AREA, TIN PLATING ON THE CONTACT TAILS, NICKEL UNDERPLATE

## 845/895 SERIES HIGH TEMP CARD EDGE CONNECTOR CONTACT CODE 555,556,558,559,560 DIMENSIONS

YOUR CONNECTION TO QUALITY & SERVICE

|   | ACAD REFERENCE NO. 845-ENG-MASTER |                  |  |  |  |  |
|---|-----------------------------------|------------------|--|--|--|--|
|   | DRAWN: R.STA.MONICA               | DATE:MAY.16/2017 |  |  |  |  |
|   | CHECKED:                          | DATE:            |  |  |  |  |
|   | SCALE: 1:1                        | SHEET 2 OF 2     |  |  |  |  |
| D | DRAWING NUMBER                    | ISSUE            |  |  |  |  |