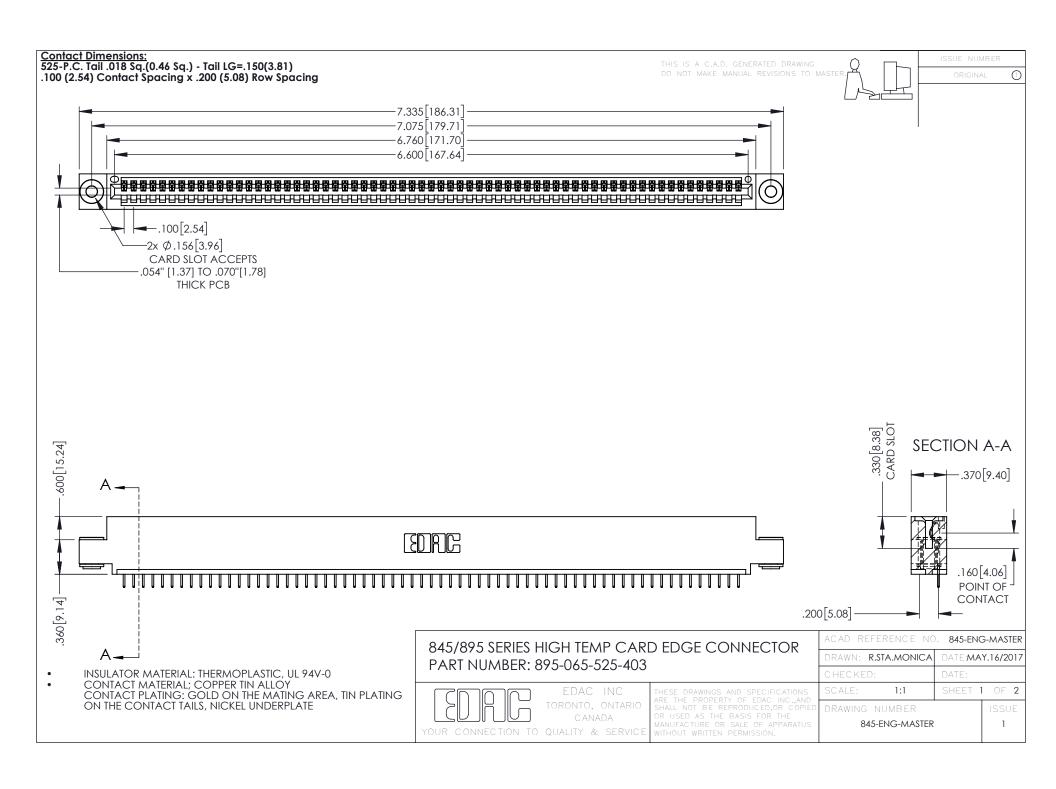

## 845/895 SERIES HIGH TEMP CARD EDGE CONNECTOR CONTACT CODE 555,556,558,559,560 DIMENSIONS

YOUR CONNECTION TO QUALITY & SERVICE

|   | ACAD REFERENCE NO. 845-ENG-MASTER |                  |
|---|-----------------------------------|------------------|
|   | DRAWN: R.STA.MONICA               | DATE:MAY.16/2017 |
|   | CHECKED:                          | DATE:            |
|   | SCALE: 1:1                        | SHEET 2 OF 2     |
| D | DRAWING NUMBER                    | ISSUE            |