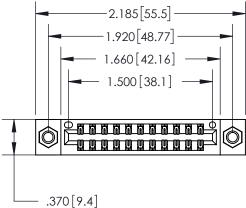

DO NOT MAKE MANUAL REVISIONS TO MASTER.

THIS IS A C.A.D. GENERATED DRAWING

Card Slot Accepts .054 [1.37] to .070 [1.78] Thick P.C. Board .330 [8.38] Card Slot .160 [4.07] Point of Contact -

846/896 SERIES HIGH TEMP CARD EDGE CONNECTOR PART NUMBER: 896-022-555-207

<u>Contact Dimensions:</u> 555-Extender Board Bend (Code 500 Contacts) See Sheet 2 for Contact Code 555, 556, 558, 559, 560 Dimensions

- INSULATOR MATERIAL: THERMOPLASTIC POLYESTER, UL 94V-0 CONTACT MATERIAL; COPPER, NICKEL, TIN ALLOY CA-725
- CONTACT PLATING: GOLD ON THE MATING AREA, TIN-LEAD ON THE CONTACT TAILS, NICKEL UNDERPLATE