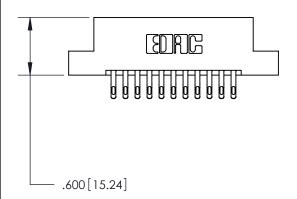

THIS IS A C.A.D. GENERATED DRAWING DO NOT MAKE MANUAL REVISIONS TO MASTER.

ISSUE NUMBER

.165[4.19]

.375 [9.54]

ORIGINAL

1

.060 [1.52] .125(3.18) to .210(5.33) **Outside Tails** .125(3.18) to .210(5.33) **Outside Tails** 