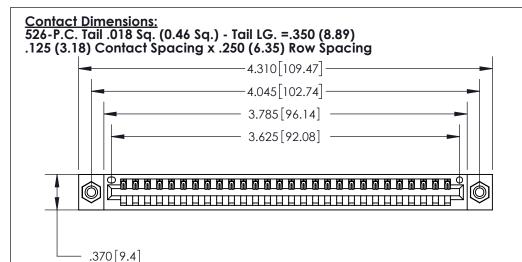

846/896 SERIES HIGH TEMP CARD EDGE CONNECTOR PART NUMBER: 896-028-526-608

YOUR CONNECTION TO QUALITY & SERVICE

**EDAC INC** TORONTO, ONTARIO CANADA

THESE DRAWINGS AND SPECIFICATIONS ARE THE PROPERTY OF EDAC INC.,AND SHALL NOT BE REPRODUCED, OR COPIED OR USED AS THE BASIS FOR THE MANUFACTURE OR SALE OF APPARATUS WITHOUT WRITTEN PERMISSION.

| ACAD REFERENCE NO. | 846-ENG-MASTER   |
|--------------------|------------------|
| DRAWN: J.LEE       | DATE: APR. 22/09 |
| CHECKED:           | DATE:            |
| SCALE: 1:1         | SHEET 1 OF 2     |
| DRAWING NUMBER     | ISSUE            |
| 846-FNG-MASTER     | 1                |