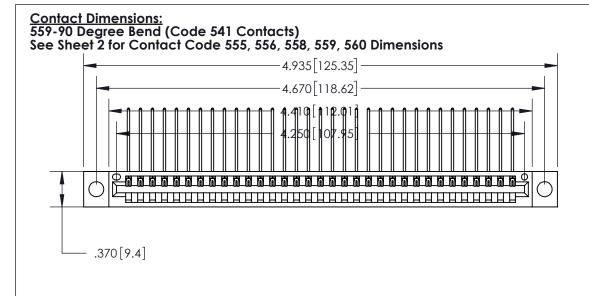

THIS IS A C.A.D. GENERATED DRAWING DO NOT MAKE MANUAL REVISIONS TO MASTER.

ISSUE NUMBER ORIGINAL

Card Slot Accepts .054 [1.37] to .070 [1.78] Thick P.C. Board .330 [8.38] Card Slot .160 [4.07] Point of Contact -

INSULATOR MATERIAL: THERMOPLASTIC POLYESTER, UL 94V-0 CONTACT MATERIAL; COPPER, NICKEL, TIN ALLOY CA-725 CONTACT PLATING: GOLD ON THE MATING AREA, TIN-LEAD

ON THE CONTACT TAILS, NICKEL UNDERPLATE

.600 [15.24]

846/896 SERIES HIGH TEMP CARD EDGE CONNECTOR PART NUMBER: 896-033-559-604

YOUR CONNECTION TO QUALITY & SERVICE

**EDAC INC** TORONTO, ONTARIO CANADA

THESE DRAWINGS AND SPECIFICATIONS ARE THE PROPERTY OF EDAC INC., AND SHALL NOT BE REPRODUCED, OR COPIED OR USED AS THE BASIS FOR THE MANUFACTURE OR SALE OF APPARATUS WITHOUT WRITTEN PERMISSION.