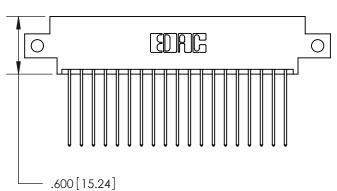

846/896 SERIES HIGH TEMP CARD EDGE CONNECTOR PART NUMBER: 896-038-541-812

YOUR CONNECTION TO QUALITY & SERVICE

**EDAC INC** TORONTO, ONTARIO CANADA

THESE DRAWINGS AND SPECIFICATIONS ARE THE PROPERTY OF EDAC INC., AND SHALL NOT BE REPRODUCED, OR COPIED OR USED AS THE BASIS FOR THE MANUFACTURE OR SALE OF APPARATUS WITHOUT WRITTEN PERMISSION.

<u>Contact Dimensions:</u> 541-Wire Wrap .025 Sq. (0.64 Sq.) - Tail LG. =.750 (19.05) .125 (3.18) Contact Spacing x .250 (6.35) Row Spacing **—**3.185[80.9] **-**2.660 [67.56] 2.500 [63.5] -

- .370[9.4]