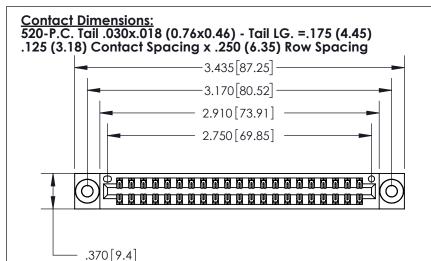

## 846/896 SERIES HIGH TEMP CARD EDGE CONNECTOR PART NUMBER: 896-042-520-203

YOUR CONNECTION TO QUALITY & SERVICE

**EDAC INC** TORONTO, ONTARIO CANADA

THESE DRAWINGS AND SPECIFICATIONS ARE THE PROPERTY OF EDAC INC.,AND SHALL NOT BE REPRODUCED, OR COPIED OR USED AS THE BASIS FOR THE MANUFACTURE OR SALE OF APPARATUS WITHOUT WRITTEN PERMISSION.

| ACAD REFERENCE NO. | 846-ENG-MASTER   |
|--------------------|------------------|
| DRAWN: J.LEE       | DATE: APR. 22/09 |
| CHECKED:           | DATE:            |
| SCALE: 1:1         | SHEET 1 OF 2     |
| DRAWING NUMBER     | ISSUE            |
| 846-FNG-MASTER     | 1                |