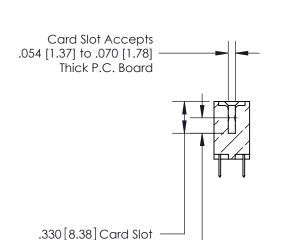

## 846/896 SERIES HIGH TEMP CARD EDGE CONNECTOR PART NUMBER: 896-042-520-203

YOUR CONNECTION TO QUALITY & SERVICE

**EDAC INC** TORONTO, ONTARIO CANADA

THESE DRAWINGS AND SPECIFICATIONS ARE THE PROPERTY OF EDAC INC.,AND SHALL NOT BE REPRODUCED, OR COPIED OR USED AS THE BASIS FOR THE MANUFACTURE OR SALE OF APPARATUS WITHOUT WRITTEN PERMISSION.

| ACAD REFERENCE NO. | 846-ENG-MASTER   |
|--------------------|------------------|
| DRAWN: J.LEE       | DATE: APR. 22/09 |
| CHECKED:           | DATE:            |
| SCALE: 1:1         | SHEET 1 OF 2     |
| DRAWING NUMBER     | ISSUE            |
| 846-FNG-MASTER     | 1                |