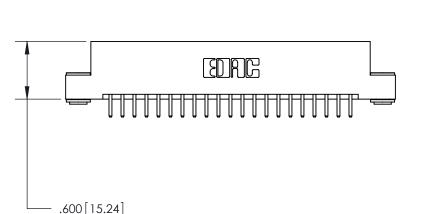

## 846/896 SERIES HIGH TEMP CARD EDGE CONNECTOR PART NUMBER: 896-042-520-203

YOUR CONNECTION TO QUALITY & SERVICE

**EDAC INC** TORONTO, ONTARIO CANADA

THESE DRAWINGS AND SPECIFICATIONS ARE THE PROPERTY OF EDAC INC.,AND SHALL NOT BE REPRODUCED, OR COPIED OR USED AS THE BASIS FOR THE MANUFACTURE OR SALE OF APPARATUS WITHOUT WRITTEN PERMISSION.

| ACAD REFERENCE NO. | 846-ENG-MASTER   |
|--------------------|------------------|
| DRAWN: J.LEE       | DATE: APR. 22/09 |
| CHECKED:           | DATE:            |
| SCALE: 1:1         | SHEET 1 OF 2     |
| DRAWING NUMBER     | ISSUE            |
| 846-FNG-MASTER     | 1                |