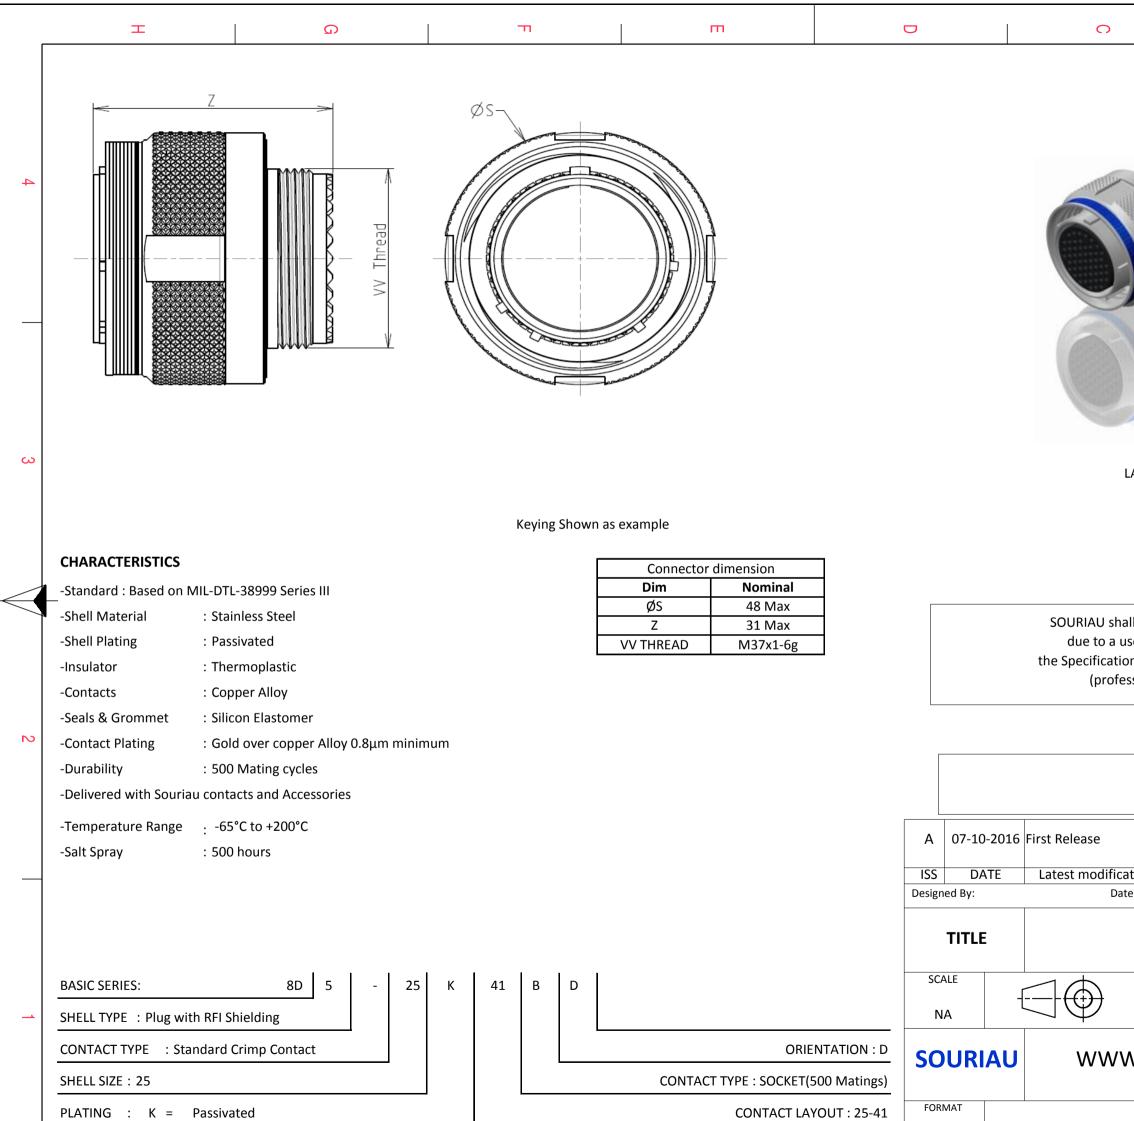

F

Е

Н

G

A3

С

D

|                                                                                                                                                                                                                                                                                                             | ₽   |  | A |  |   |  |
|-------------------------------------------------------------------------------------------------------------------------------------------------------------------------------------------------------------------------------------------------------------------------------------------------------------|-----|--|---|--|---|--|
|                                                                                                                                                                                                                                                                                                             |     |  |   |  | 4 |  |
| LAYOUT SHOWN AS EXAM                                                                                                                                                                                                                                                                                        | PLE |  |   |  | 3 |  |
| all not be liable for any non-conformity or damage<br>use of the Products which does not comply with<br>ons issued by either of the Parties or by a third party<br>essional recommendation, technical notice.)<br><u>Country</u> Jurisdiction & Control List<br><u>FR</u> Not Listed<br>PN: 8D525K41BD      |     |  |   |  |   |  |
| ation - by<br>te: CUSTOMER DRAWING<br>Stainless Steel Plug 8D series<br>General linear Tolerances: ±<br>W.SOURIAU.COM<br>CUSTOMER DRAWING<br>NPRDS / PROJECT<br>859<br>This document is the property of SOURIAU it must not be reproduced or communicated without permission<br>SOURIAU DRG N°<br>SHEET 1/2 |     |  |   |  |   |  |
| 8D525K41BD-C     1/2       B     A                                                                                                                                                                                                                                                                          |     |  |   |  |   |  |