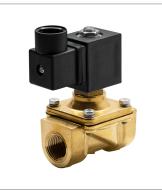

## **DKSV154**

Normally closed, direct lift, 2-way solenoid valve with brass body and 3/4" connections

| Valve                |                                       |  |  |  |
|----------------------|---------------------------------------|--|--|--|
| Pipe size:           | 3/4" NPT                              |  |  |  |
| Operating pressure:  | 0–200 psi                             |  |  |  |
| Flow coefficient:    | 2.8 Cv                                |  |  |  |
| Media temperature:   | 15–195 °F                             |  |  |  |
| Ambient temperature: | -5–140 °F                             |  |  |  |
| Suggested usage:     | Air, inert gas, water                 |  |  |  |
| Operation:           | 2-way, normally closed solenoid valve |  |  |  |
| Mechanism:           | Direct lift                           |  |  |  |
| Manual override:     | No                                    |  |  |  |
| Pipe gender:         | Female                                |  |  |  |
| Orifice size:        | 5/8"                                  |  |  |  |
| Design pressure:     | 230 psi                               |  |  |  |
| Vacuum rating:       | 0.001 Torr                            |  |  |  |
| Media viscosity:     | 12 cSt                                |  |  |  |