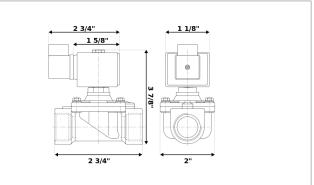

## **DKSV154**

Normally closed, direct lift, 2-way solenoid valve with brass body and 3/4" connections

| Valve                |                                       |  |  |  |
|----------------------|---------------------------------------|--|--|--|
| Pipe size:           | 3/4" NPT                              |  |  |  |
| Operating pressure:  | 0–200 psi                             |  |  |  |
| Flow coefficient:    | 2.8 Cv                                |  |  |  |
| Media temperature:   | 15–195 °F                             |  |  |  |
| Ambient temperature: | -5–140 °F                             |  |  |  |
| Suggested usage:     | Air, inert gas, water                 |  |  |  |
| Operation:           | 2-way, normally closed solenoid valve |  |  |  |
| Mechanism:           | Direct lift                           |  |  |  |
| Manual override:     | No                                    |  |  |  |
| Pipe gender:         | Female                                |  |  |  |
| Orifice size:        | 5/8"                                  |  |  |  |
| Design pressure:     | 230 psi                               |  |  |  |
| Vacuum rating:       | 0.001 Torr                            |  |  |  |
| Media viscosity:     | 12 cSt                                |  |  |  |