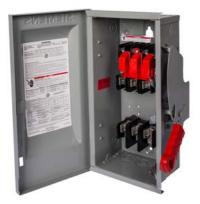

## US2:HF222NR

Siemens Low Voltage Circuit Protection Heavy Duty Safety Switches. Type: ENCLOSED, SAFETY SWITCH Std: UL V. Rating: 240V A. Rating: 60A Wattage: 3W No. Of Poles: 2P F. Rating: 60Hz Action: SINGLE THROW Material: 304SS Enclosure: TYPE 3R. 2-3 point mounting holes. O. Cycles: 10000 O. Temperature: (-20F-120F) AMBIENT TEMPERATURE Environmental Conditions: OUTDOOR

| mechanical service life (switching cycles) typical | 10000                                           |
|----------------------------------------------------|-------------------------------------------------|
| fastening method                                   | SURFACE                                         |
| number of poles                                    | 2                                               |
| suitability for operation                          | DISCONNECTING MEAN FOR SERVICE ENTRANCE / LOADS |
| Electricity                                        |                                                 |
| ampacity                                           | 60 A                                            |
| supply voltage frequency rated value 50/60 Hz      | Yes                                             |
| Environmental conditions                           |                                                 |
| ambient temperature during operation maximum       | 85 °C                                           |
| ambient temperature during operation minimum       | -29 °C                                          |
| Model                                              |                                                 |
| product brand name                                 | SIEMENS                                         |
| product sub brand name                             | VBII                                            |
| product type designation                           | HEAVY DUTY SWITCH                               |
| type of electrical connection                      | MECHANICAL LUGS                                 |
| Mechanical Design                                  |                                                 |
| design of the housing                              | TYPE 3R                                         |
| design of the actuating element                    | SINGLE THROW                                    |
| material                                           | STEEL                                           |
| General product approval                           |                                                 |
| certificate of suitability                         | UL98                                            |
|                                                    |                                                 |