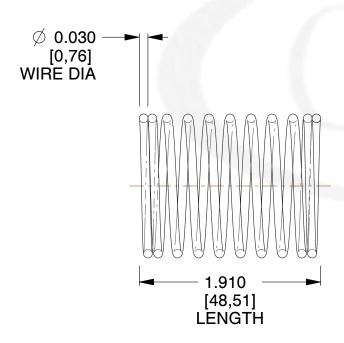

## **NOTES:**

Material : Stainless Steel
 Finish : Glod Irridite

3. Ends: Closed

4. Total Coils: 10.000

5. Sugg. Max. Deflection: 0.490 (in)6. Sugg. Max. Load: 2.300 (lbs)

7. All Drawing Dimensions are in Inches [mm]

3.000

SCALE

11772

COMPONENT

COMPRESSION SPRINGS

UNIT
INCH [mm]
SHEET

1 of 1

**SPRINGS** 