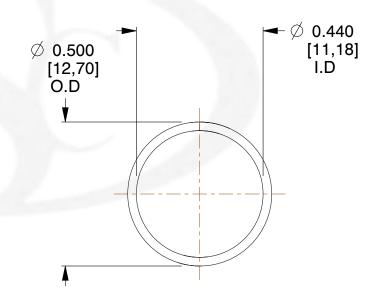

## **NOTES:**

Material : Stainless Steel
 Finish : Glod Irridite

3. Ends: Closed

4. Total Coils: 10.000

5. Sugg. Max. Deflection: 0.490 (in)6. Sugg. Max. Load: 2.300 (lbs)

7. All Drawing Dimensions are in Inches [mm]

3.000

SCALE

11772

COMPONENT

COMPRESSION SPRINGS

UNIT
INCH [mm]
SHEET

1 of 1

**SPRINGS** 