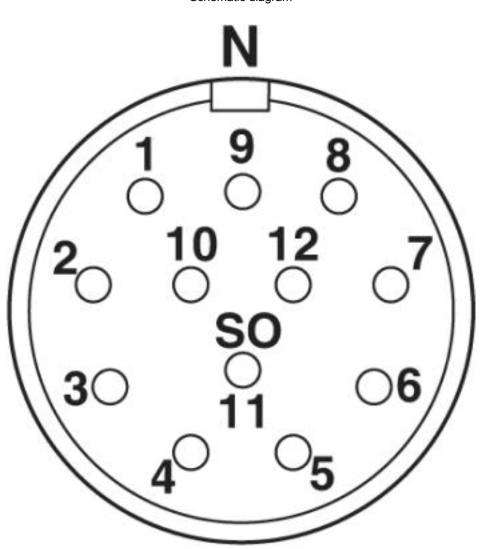

#### General

| Insertion/withdrawal cycles mechanical             | 50                   |
|----------------------------------------------------|----------------------|
| Direction of rotation of contact chamber numbering | Standard             |
| Coding                                             | Ν                    |
| Contact connection method                          | Solder-in connection |
| Type of contacts                                   | Socket               |
| Number of positions                                | 12                   |
| Contact diameter of power contacts                 | 1 mm                 |
| Nominal current per power contact at 25°C          | 8 A                  |

## Drawings

Schematic diagram

09/23/2019 Page 3 / 4

Flachsmarktstr. 8 32825 Blomberg Germany Tel. +49 5235 300 Fax +49 5235 3 41200 http://www.phoenixcontact.com

EAC