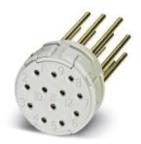

Contact insert, number of positions: 12, type of contact: Socket, Solder-in connection

#### General

| Insertion/withdrawal cycles mechanical             | 50                   |
|----------------------------------------------------|----------------------|
| Direction of rotation of contact chamber numbering | Standard             |
| Coding                                             | Ν                    |
| Contact connection method                          | Solder-in connection |
| Type of contacts                                   | Socket               |
| Number of positions                                | 12                   |
| Contact diameter of power contacts                 | 1 mm                 |
| Nominal current per power contact at 25°C          | 8 A                  |