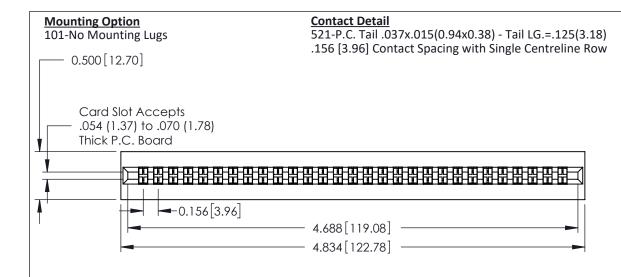

THIS IS A C.A.D. GENERATED DRAWING DO NOT MAKE MANUAL REVISIONS TO MASTER.

ISSUE NUMBER ORIGINAL

0.295 [7.49] Card Slot 0.165 [4.19] Point of Contact

306 ENG MASTER

**See Accompanying Pages for: Mounting Options** 

306 / 316 / 356 Card Edge Connector Part Number: 306-029-521-101

YOUR CONNECTION TO QUALITY & SERVICE

**EDAC INC** TORONTO, ONTARIO CANADA

THESE DRAWINGS AND SPECIFICATIONS ARE THE PROPERTY OF EDAC INC., AND SHALL NOT BE REPRODUCED, OR COPIED OR USED AS THE BASIS FOR THE MANUFACTURE OR SALE OF APPARATUS WITHOUT WRITTEN PERMISSION.