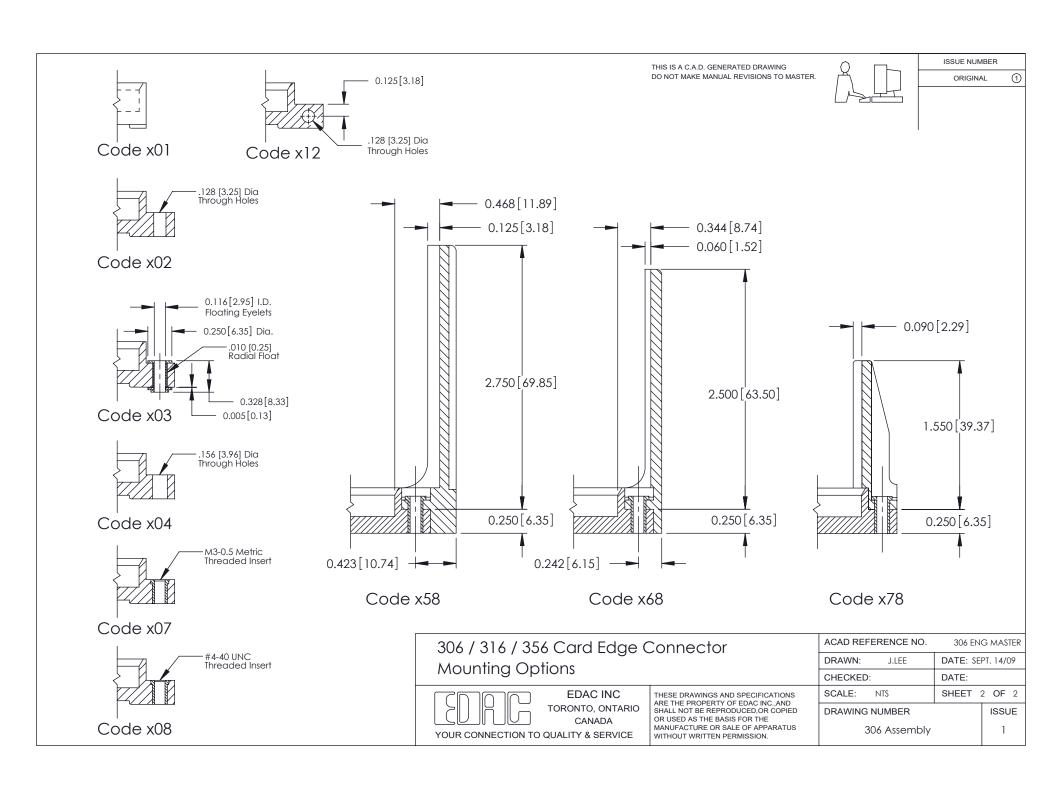

TO MASTER.



ISSUE NUMBER ORIGINAL

0.295 [7.49] Card Slot 0.165 [4.19] Point of Contact

306 ENG MASTER



**See Accompanying Pages for: Mounting Options** 

306 / 316 / 356 Card Edge Connector Part Number: 306-029-521-101

YOUR CONNECTION TO QUALITY & SERVICE

**EDAC INC** TORONTO, ONTARIO CANADA

THESE DRAWINGS AND SPECIFICATIONS ARE THE PROPERTY OF EDAC INC., AND SHALL NOT BE REPRODUCED, OR COPIED OR USED AS THE BASIS FOR THE MANUFACTURE OR SALE OF APPARATUS WITHOUT WRITTEN PERMISSION.

| DRAWN: J.LEE   | DATE: SEPT. 14/09 |       |
|----------------|-------------------|-------|
| CHECKED:       | DATE:             |       |
| SCALE: NTS     | SHEET             | OF 2  |
| DRAWING NUMBER |                   | ISSUE |
| 306 Assembly   |                   | 1     |

ACAD REFERENCE NO.