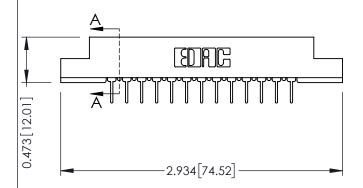

**Mounting Option Contact Detail** PC Tail .023x.013(0.58x0.33) - Tail LG=.213(5.41) #4-40 Unified Threaded Inserts .156 [3.96] Contact Spacing x .200 [5.08] Row Spacing -2.338[59.39]-0.343 [8.71] 2.192 [55.68] -0.156[3.96] -2.624 66.65