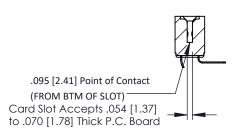

## **Mounting Option** M3-0.5 Metric Threaded Inserts

**Contact Detail** 

90 Degree Bend (Code 422 and 440 Contacts) .156 [3.96] Contact Spacing x .200 [5.08] Row Spacing

0.156 3.96 0.343[8.71] 1.568 [39.83] 1.714 43.54 2.000 [50.80]

## **See Accompanying Pages for:**

- **Contact Bend Details**
- **Mounting Options**

**SECTION A-A** 

307 ENG MASTER DATE: AUG. 11/09

SHEET 1 OF 3

| 307 / 357 Card Edge Connector<br>Part Number: 307-018-459-207 |                   |                                                                                                                                                                                               | ACAD REFERENCE NO. |             |
|---------------------------------------------------------------|-------------------|-----------------------------------------------------------------------------------------------------------------------------------------------------------------------------------------------|--------------------|-------------|
|                                                               |                   |                                                                                                                                                                                               | DRAWN:             | J.LEE       |
|                                                               |                   |                                                                                                                                                                                               | CHECKED:           |             |
|                                                               | EDAC INC          | THESE DRAWINGS AND SPECIFICATIONS ARE THE PROPERTY OF EDAC INCAND SHALL NOT BE REPRODUCED,OR COPIED OR USED AS THE BASIS FOR THE MANUFACTURE OR SALE OF APPARATUS WITHOUT WRITTEN PERMISSION. | SCALE:             | NTS         |
|                                                               | TORONTO, ONTARIO  |                                                                                                                                                                                               | DRAWING            | NUMBER      |
| YOUR CONNECTION TO                                            | QUALITY & SERVICE |                                                                                                                                                                                               | 3                  | 07 Assembly |