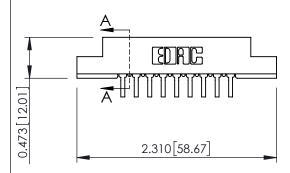

## **Mounting Option** M3-0.5 Metric Threaded Inserts

**Contact Detail** 

90 Degree Bend (Code 422 and 440 Contacts) .156 [3.96] Contact Spacing x .200 [5.08] Row Spacing

0.156 3.96 0.343[8.71] 1.568 [39.83] 1.714 43.54 2.000 [50.80]

## **See Accompanying Pages for:**

- **Contact Bend Details**
- **Mounting Options**

**SECTION A-A** 

307 ENG MASTER DATE: AUG. 11/09

SHEET 1 OF 3

| 307 / 357 Card Edge Connector<br>Part Number: 307-018-459-207 |                   |                                                                                                                                                                                               | ACAD REFERENCE NO. |             |
|---------------------------------------------------------------|-------------------|-----------------------------------------------------------------------------------------------------------------------------------------------------------------------------------------------|--------------------|-------------|
|                                                               |                   |                                                                                                                                                                                               | DRAWN:             | J.LEE       |
|                                                               |                   |                                                                                                                                                                                               | CHECKED:           |             |
|                                                               | EDAC INC          | THESE DRAWINGS AND SPECIFICATIONS ARE THE PROPERTY OF EDAC INCAND SHALL NOT BE REPRODUCED,OR COPIED OR USED AS THE BASIS FOR THE MANUFACTURE OR SALE OF APPARATUS WITHOUT WRITTEN PERMISSION. | SCALE:             | NTS         |
|                                                               | TORONTO, ONTARIO  |                                                                                                                                                                                               | DRAWING            | NUMBER      |
| YOUR CONNECTION TO                                            | QUALITY & SERVICE |                                                                                                                                                                                               | 3                  | 07 Assembly |