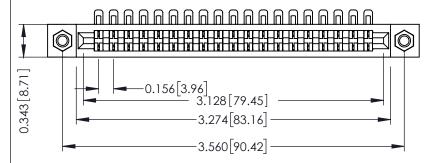

**Mounting Option** M3-0.5 Metric Threaded Inserts **Contact Detail** 

90 Degree Bend (Code 401 Contacts)

.156 [3.96] Contact Spacing x .200 [5.08] Row Spacing

THIS IS A C.A.D. GENERATED DRAWING DO NOT MAKE MANUAL REVISIONS TO MASTER.

307 / 357 Card Edge Connector Part Number: 307-019-454-107

**EDAC INC** TORONTO, ONTARIO CANADA

THESE DRAWINGS AND SPECIFICATIONS ARE THE PROPERTY OF EDAC INC.,AND SHALL NOT BE REPRODUCED, OR COPIED OR USED AS THE BASIS FOR THE MANUFACTURE OR SALE OF APPARATUS WITHOUT WRITTEN PERMISSION.