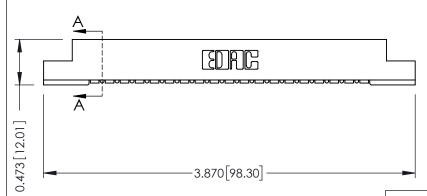

## SECTION A-A

.175 [4.45] Point of Contact (FROM BTM OF SLOT) Card Slot Accepts .054 [1.37] to .070 [1.78] Thick P.C. Board

**See Accompanying Pages for:** 

- **Contact Bend Details**
- **Mounting Options**