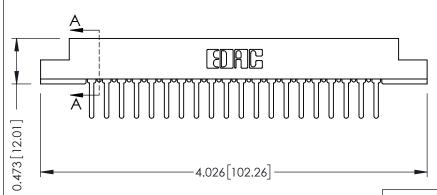

## SECTION A-A

.175 [4.45] Point of Contact (FROM BTM OF SLOT) Card Slot Accepts .054 [1.37] to .070 [1.78] Thick P.C. Board

**See Accompanying Pages for:** 

- **Contact Bend Details**
- **Mounting Options**

307 / 357 Card Edge Connector Part Number: 307-020-427-108

**EDAC INC** TORONTO, ONTARIO CANADA

THESE DRAWINGS AND SPECIFICATIONS ARE THE PROPERTY OF EDAC INC.,AND SHALL NOT BE REPRODUCED, OR COPIED OR USED AS THE BASIS FOR THE MANUFACTURE OR SALE OF APPARATUS WITHOUT WRITTEN PERMISSION.