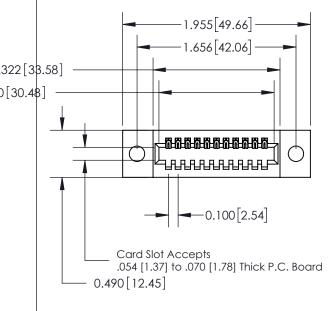

| 325 Card Edge Connector      |
|------------------------------|
| Part Number: 325-011-520-109 |

YOUR CONNECTION TO QUALITY & SERVICE

WITHOUT WRITTEN PERMISSION.

|    | ACAD REFERENCE NO | . 325 ENG MASTER |
|----|-------------------|------------------|
|    | DRAWN: J.LEE      | DATE: OCT. 06/09 |
|    | CHECKED:          | DATE:            |
|    | SCALE: NTS        | SHEET 1 OF 2     |
| ED | DRAWING NUMBER    | ISSUE            |
| S  | 325 Assembly      | 1                |