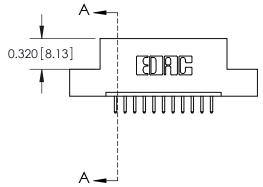

**SECTION A-A** 

THIS IS A C.A.D. GENERATED DRAWING
DO NOT MAKE MANUAL REVISIONS TO MASTER.

SSUE NUMBER

DRIGINAL

1

|                  | 325 Card Edge Connector |                                   |                                                                                                        | ACAD REFERENCE NO. 325 ENG MASTER |           |        |       |
|------------------|-------------------------|-----------------------------------|--------------------------------------------------------------------------------------------------------|-----------------------------------|-----------|--------|-------|
| Mounting Options |                         | DRAWN:                            | J.LEE                                                                                                  | DATE: O                           | CT. 06/09 |        |       |
|                  | Moorning Ophons         |                                   | CHECKED:                                                                                               |                                   | DATE:     |        |       |
| YOUR             | COOO EDAC INC           | THESE DRAWINGS AND SPECIFICATIONS | SCALE:                                                                                                 | NTS                               | SHEET 2   | 2 OF 2 |       |
|                  | TORG                    | TORONTO, ONTARIO                  | ARE THE PROPERTY OF EDAC INC.,AND<br>SHALL NOT BE REPRODUCED,OR COPIED<br>OR USED AS THE BASIS FOR THE | DRAWING                           | NUMBER    |        | ISSUE |
|                  | CANADA                  | MANUFACTURE OR SALE OF APPARATUS  | 3                                                                                                      | 25 Assembly                       |           | 1      |       |