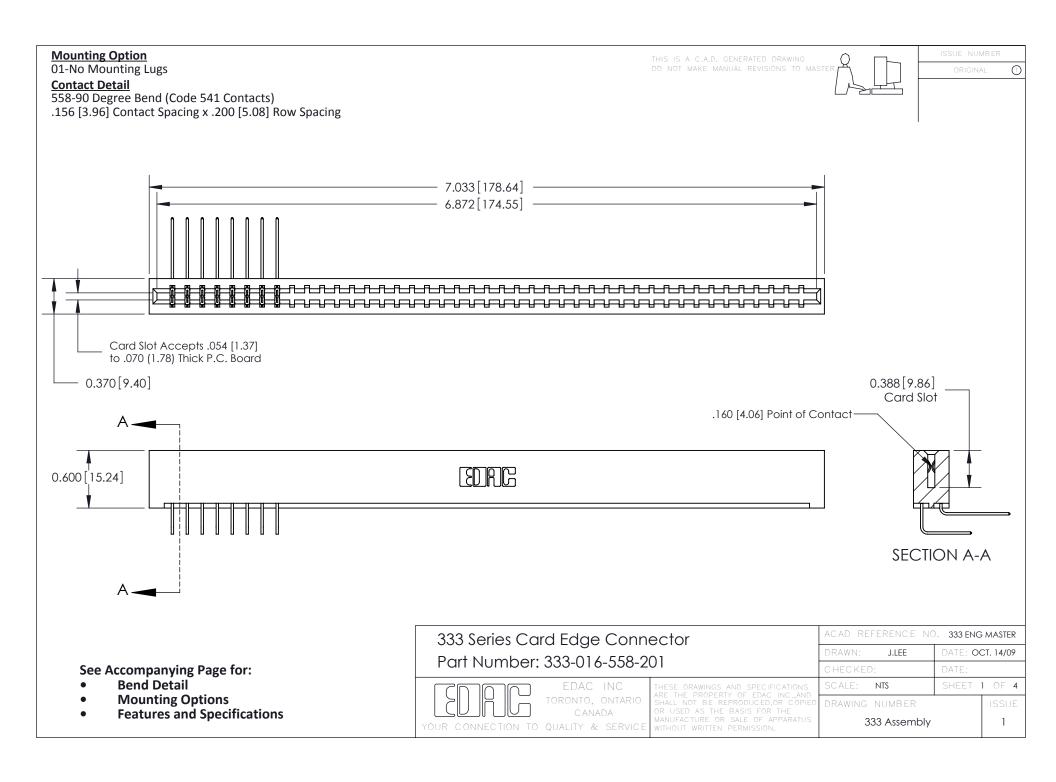

THIS IS A C.A.D. GENERATED DRAWING DO NOT MAKE MANUAL REVISIONS TO MASTER.

1

| 333 Series Card Edge Connector<br>Contact Bend Detail |                                                                                                        | ACAD REFERENCE NO. 333 ENG MASTER |                  |        |  |
|-------------------------------------------------------|--------------------------------------------------------------------------------------------------------|-----------------------------------|------------------|--------|--|
|                                                       |                                                                                                        | DRAWN: J.LEE                      | DATE: OCT. 14/09 |        |  |
|                                                       |                                                                                                        | CHECKED:                          | DATE:            |        |  |
| EDAC INC                                              |                                                                                                        |                                   | SHEET :          | 2 OF 4 |  |
| TORONTO, ONTARIO                                      | ARE THE PROPERTY OF EDAC INC.,AND<br>SHALL NOT BE REPRODUCED,OR COPIED<br>OR USED AS THE BASIS FOR THE | DRAWING NUMBER                    |                  | ISSUE  |  |
| YOUR CONNECTION TO QUALITY & SERVICE                  | MANUFACTURE OR SALE OF APPARATUS                                                                       | 333 Assembly                      |                  | 1      |  |