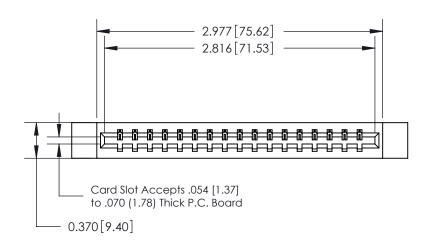

## **See Accompanying Page for:**

- Bend Detail
- Mounting Options
- Features and Specifications

333 Series Card Edge Connector Part Number: 333-017-523-612

EDAC INC TORONTO, ONTARIO CANADA

YOUR CONNECTION TO QUALITY & SERVICE

THESE DRAWINGS AND SPECIFICATIONS
ARE THE PROPERTY OF EDAC INC.,AND
SHALL NOT BE REPRODUCED,OR COPIE
OR USED AS THE BASIS FOR THE
MANUFACTURE OR SALE OF APPARATUS
WITHOUT WRITTEN PERMISSION.

| ACAD REFERENCE NO | . 333 ENG MASTER |
|-------------------|------------------|
| DRAWN: J.LEE      | DATE: OCT. 14/09 |
| CHECKED:          | DATE:            |
| SCALE: NTS        | SHEET 1 OF 4     |
| DRAWING NUMBER    | ISSUE            |