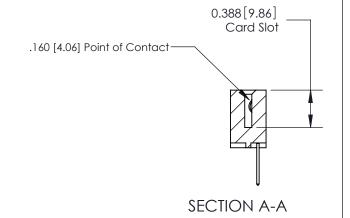

**Mounting Option** 

12-.128 (3.25) Dia. Side Mounting Holes

THESE DRAWINGS AND SPECIFICATIONS
ARE THE PROPERTY OF EDAC INC.,AND
SHALL NOT BE REPRODUCED,OR COPIE
OR USED AS THE BASIS FOR THE
MANUFACTURE OR SALE OF APPARATUS
WITHOUT WRITTEN PERMISSION.

| ACAD REFERENCE NO | . 333 ENG MASTER |
|-------------------|------------------|
| DRAWN: J.LEE      | DATE: OCT. 14/09 |
| CHECKED:          | DATE:            |
| SCALE: NTS        | SHEET 1 OF 4     |
| DRAWING NUMBER    | ISSUE            |