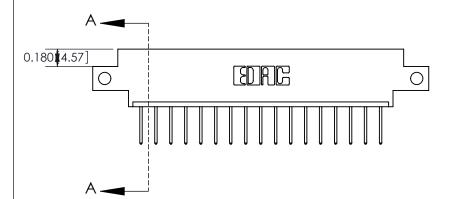

**Mounting Option** 

12-.128 (3.25) Dia. Side Mounting Holes

THESE DRAWINGS AND SPECIFICATIONS
ARE THE PROPERTY OF EDAC INC.,AND
SHALL NOT BE REPRODUCED,OR COPIE
OR USED AS THE BASIS FOR THE
MANUFACTURE OR SALE OF APPARATUS
WITHOUT WRITTEN PERMISSION.

| ACAD REFERENCE NO | . 333 ENG MASTER |
|-------------------|------------------|
| DRAWN: J.LEE      | DATE: OCT. 14/09 |
| CHECKED:          | DATE:            |
| SCALE: NTS        | SHEET 1 OF 4     |
| DRAWING NUMBER    | ISSUE            |