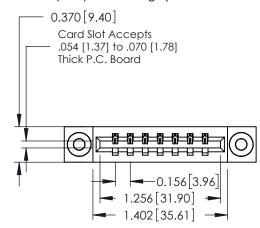

**Mounting Option** 

03-.116 (2.95) I.D. Floating Eyelets

**Contact Detail** 

521-P.C. Tail .025 Sq.(0.64 Sq.) - Tail LG=.150(3.81) .156 [3.96] Contact Spacing x .200 [5.08] Row Spacing

THIS IS A C.A.D. GENERATED DRAWING DO NOT MAKE MANUAL REVISIONS TO MASTER.