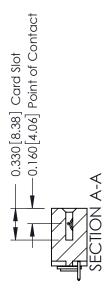

**Mounting Option** 

03-.116 (2.95) I.D. Floating Eyelets

**Contact Detail** 

521-P.C. Tail .025 Sq.(0.64 Sq.) - Tail LG=.150(3.81) .156 [3.96] Contact Spacing x .200 [5.08] Row Spacing

THIS IS A C.A.D. GENERATED DRAWING DO NOT MAKE MANUAL REVISIONS TO MASTER.