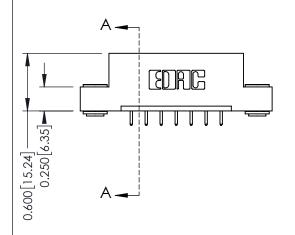

**Mounting Option** 

03-.116 (2.95) I.D. Floating Eyelets

**Contact Detail** 

521-P.C. Tail .025 Sq.(0.64 Sq.) - Tail LG=.150(3.81) .156 [3.96] Contact Spacing x .200 [5.08] Row Spacing

THIS IS A C.A.D. GENERATED DRAWING DO NOT MAKE MANUAL REVISIONS TO MASTER.