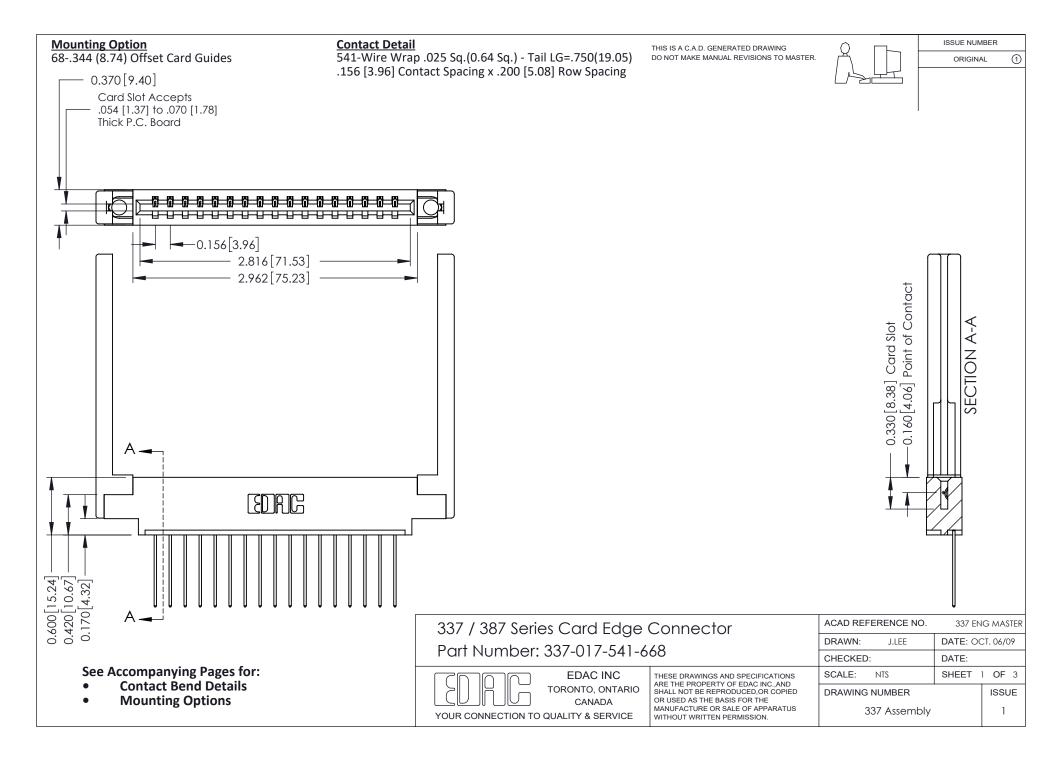

ISSUE NUMBER

ORIGINAL

1

| 337 / 387 Series Card Edge Connector<br>Contact Bend Detail           |                                                                                                                                                                                                  | ACAD REFERENCE NO. 337 E |                  | G MASTER      |
|-----------------------------------------------------------------------|--------------------------------------------------------------------------------------------------------------------------------------------------------------------------------------------------|--------------------------|------------------|---------------|
|                                                                       |                                                                                                                                                                                                  | DRAWN: J.LEE             | DATE: OCT. 06/09 |               |
|                                                                       |                                                                                                                                                                                                  | CHECKED: DATE:           |                  |               |
| EDAC INC TORONTO, ONTARIO CANADA YOUR CONNECTION TO QUALITY & SERVICE | THESE DRAWINGS AND SPECIFICATIONS ARE THE PROPERTY OF EDAC INC.,AND SHALL NOT BE REPRODUCED, OR COPIED OR USED AS THE BASIS FOR THE MANUFACTURE OR SALE OF APPARATUS WITHOUT WRITTEN PERMISSION. | SCALE: NTS               | SHEET            | 2 <b>OF</b> 3 |
|                                                                       |                                                                                                                                                                                                  | DRAWING NUMBER           |                  | ISSUE         |
|                                                                       |                                                                                                                                                                                                  | 337 Assembly             |                  | 1             |