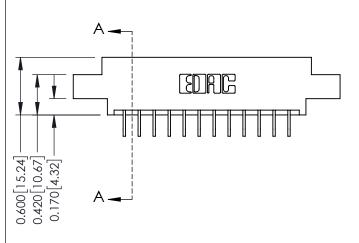

**Mounting Option** 

02-.128 (3.25) Dia. Mounting Holes

**Contact Detail** 

559-90 Degree Bend (Code 541 Contacts) .156 [3.96] Contact Spacing x .200 [5.08] Row Spacing THIS IS A C.A.D. GENERATED DRAWING DO NOT MAKE MANUAL REVISIONS TO MASTER.