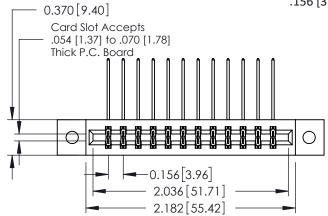

## **See Accompanying Pages for:**

- **Contact Bend Details**
- **Mounting Options**

| 337 / 387 Series Card Edge Connector |
|--------------------------------------|
| Part Number: 337-024-559-802         |

**Mounting Option** 

02-.128 (3.25) Dia. Mounting Holes

**Contact Detail** 

559-90 Degree Bend (Code 541 Contacts) .156 [3.96] Contact Spacing x .200 [5.08] Row Spacing THIS IS A C.A.D. GENERATED DRAWING DO NOT MAKE MANUAL REVISIONS TO MASTER.