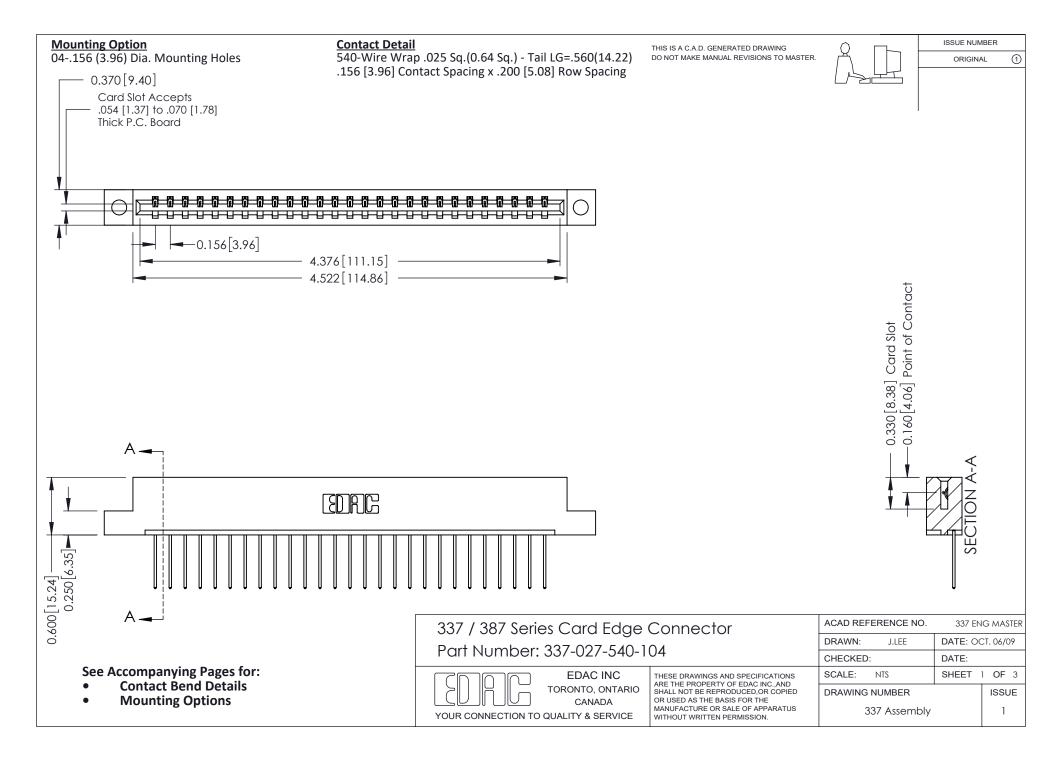

ISSUE NUMBER

ORIGINAL

1

| 337 / 387 Series Card Edge Connector<br>Contact Bend Detail           |                                                                                                                                                                                                  | ACAD REFERENCE NO. 337 E |                  | G MASTER      |
|-----------------------------------------------------------------------|--------------------------------------------------------------------------------------------------------------------------------------------------------------------------------------------------|--------------------------|------------------|---------------|
|                                                                       |                                                                                                                                                                                                  | DRAWN: J.LEE             | DATE: OCT. 06/09 |               |
|                                                                       |                                                                                                                                                                                                  | CHECKED: DATE:           |                  |               |
| EDAC INC TORONTO, ONTARIO CANADA YOUR CONNECTION TO QUALITY & SERVICE | THESE DRAWINGS AND SPECIFICATIONS ARE THE PROPERTY OF EDAC INC.,AND SHALL NOT BE REPRODUCED, OR COPIED OR USED AS THE BASIS FOR THE MANUFACTURE OR SALE OF APPARATUS WITHOUT WRITTEN PERMISSION. | SCALE: NTS               | SHEET            | 2 <b>OF</b> 3 |
|                                                                       |                                                                                                                                                                                                  | DRAWING NUMBER           |                  | ISSUE         |
|                                                                       |                                                                                                                                                                                                  | 337 Assembly             |                  | 1             |