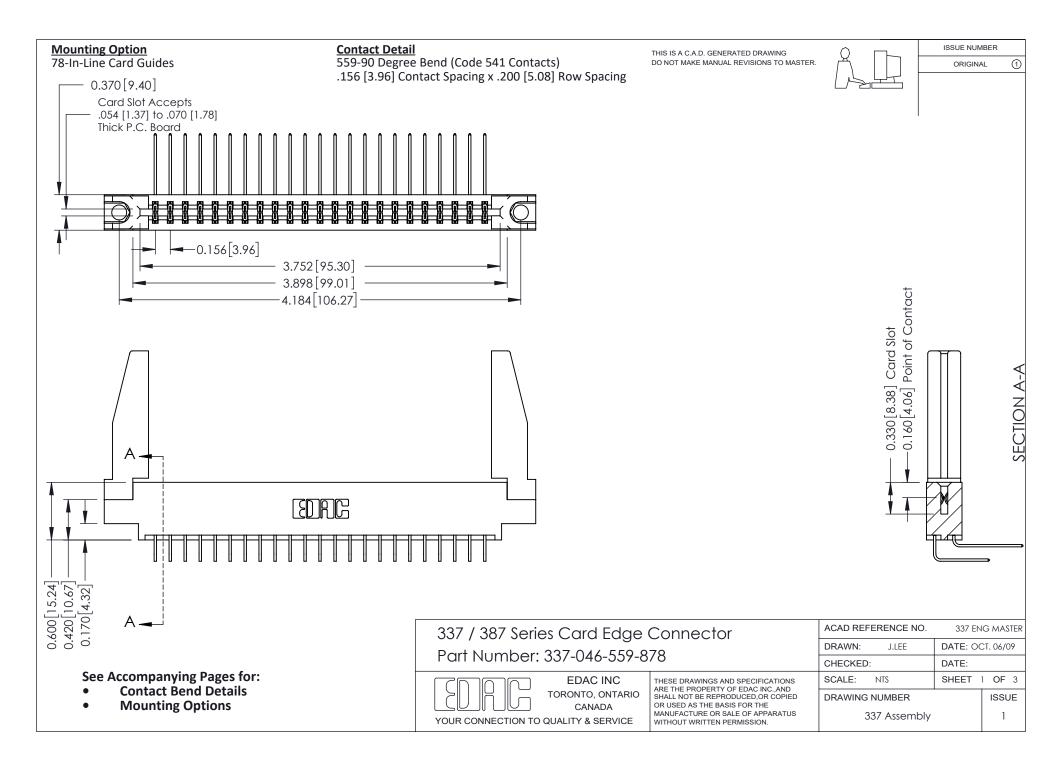

ISSUE NUMBER

ORIGINAL

1

| 337 / 387 Series Card Edge Connector<br>Contact Bend Detail           |                                                                                                                                                                                                  | ACAD REFERENCE NO. 337 E |                  | G MASTER      |
|-----------------------------------------------------------------------|--------------------------------------------------------------------------------------------------------------------------------------------------------------------------------------------------|--------------------------|------------------|---------------|
|                                                                       |                                                                                                                                                                                                  | DRAWN: J.LEE             | DATE: OCT. 06/09 |               |
|                                                                       |                                                                                                                                                                                                  | CHECKED: DATE:           |                  |               |
| EDAC INC TORONTO, ONTARIO CANADA YOUR CONNECTION TO QUALITY & SERVICE | THESE DRAWINGS AND SPECIFICATIONS ARE THE PROPERTY OF EDAC INC.,AND SHALL NOT BE REPRODUCED, OR COPIED OR USED AS THE BASIS FOR THE MANUFACTURE OR SALE OF APPARATUS WITHOUT WRITTEN PERMISSION. | SCALE: NTS               | SHEET            | 2 <b>OF</b> 3 |
|                                                                       |                                                                                                                                                                                                  | DRAWING NUMBER           |                  | ISSUE         |
|                                                                       |                                                                                                                                                                                                  | 337 Assembly             |                  | 1             |