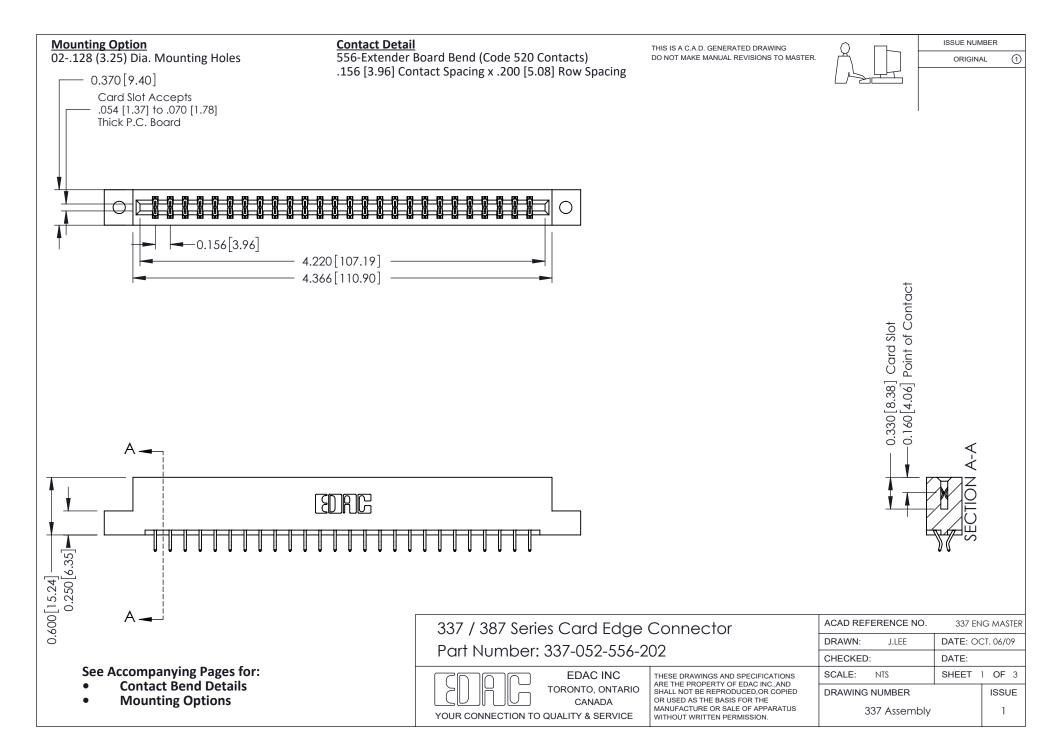

ISSUE NUMBER

ORIGINAL

1



| 337 / 387 Series Card Edge Connector<br>Contact Bend Detail           |                                                                                                                                                                                                  | ACAD REFERENCE NO. 337 E |                  | G MASTER      |
|-----------------------------------------------------------------------|--------------------------------------------------------------------------------------------------------------------------------------------------------------------------------------------------|--------------------------|------------------|---------------|
|                                                                       |