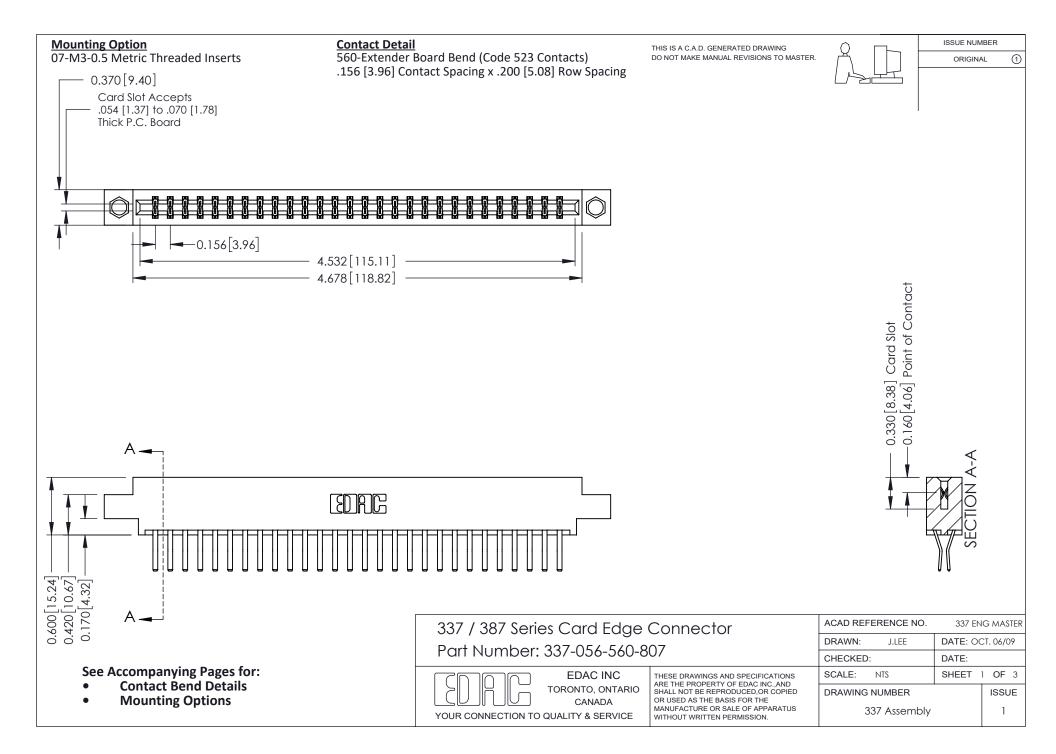

ISSUE NUMBER

ORIGINAL

1



| 337 / 387 Series Card Edge Connector<br>Contact Bend Detail           |                                                                                                                                                                                                  | ACAD REFERENCE NO. 337 E |                  | G MASTER      |
|-----------------------------------------------------------------------|--------------------------------------------------------------------------------------------------------------------------------------------------------------------------------------------------|--------------------------|------------------|---------------|
|                                                                       |