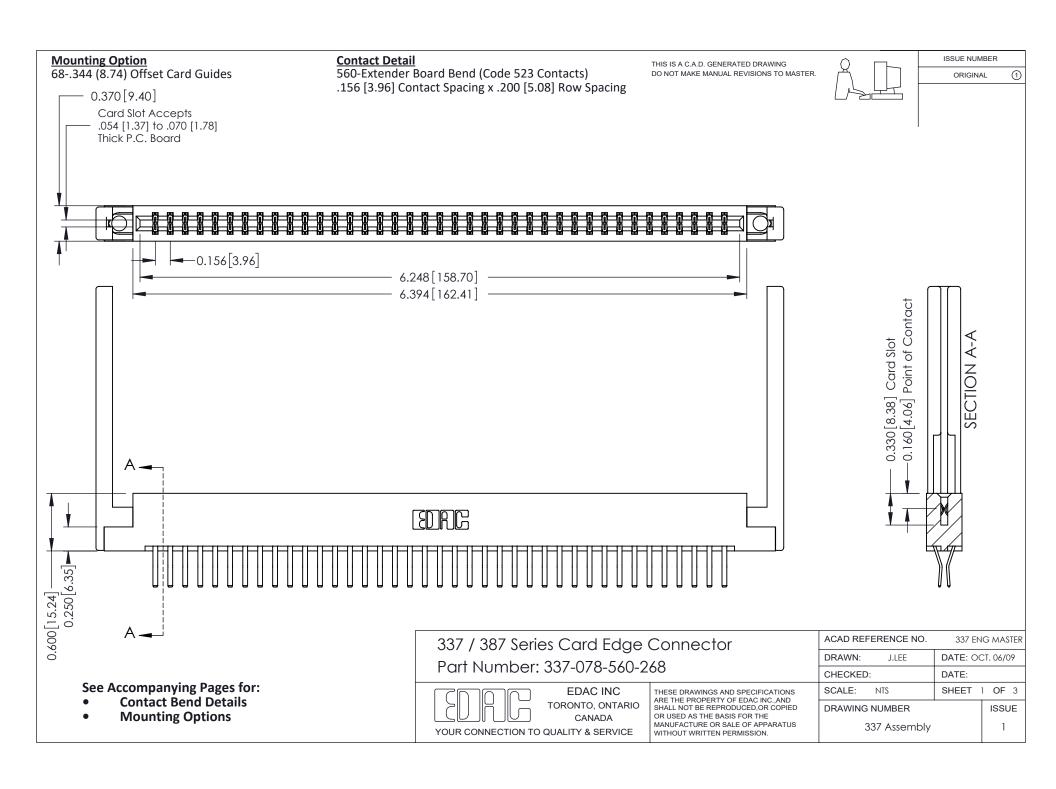

ISSUE NUMBER

ORIGINAL

1

| 337 / 387 Series Card Edge Connector<br>Contact Bend Detail           |                                                                                                                                                                                                  | ACAD REFERENCE NO. 337 E |                  | G MASTER      |
|-----------------------------------------------------------------------|--------------------------------------------------------------------------------------------------------------------------------------------------------------------------------------------------|--------------------------|------------------|---------------|
|                                                                       |                                                                                                                                                                                                  | DRAWN: J.LEE             | DATE: OCT. 06/09 |               |
|                                                                       |                                                                                                                                                                                                  | CHECKED: DATE:           |                  |               |
| EDAC INC TORONTO, ONTARIO CANADA YOUR CONNECTION TO QUALITY & SERVICE | THESE DRAWINGS AND SPECIFICATIONS ARE THE PROPERTY OF EDAC INC.,AND SHALL NOT BE REPRODUCED, OR COPIED OR USED AS THE BASIS FOR THE MANUFACTURE OR SALE OF APPARATUS WITHOUT WRITTEN PERMISSION. | SCALE: NTS               | SHEET            | 2 <b>OF</b> 3 |
|                                                                       |                                                                                                                                                                                                  | DRAWING NUMBER           |                  | ISSUE         |
|                                                                       |                                                                                                                                                                                                  | 337 Assembly             |                  | 1             |