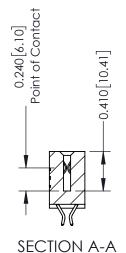

## **Contact Detail**

556-Extender Board Bend (Code 520 Contacts) .100 [2.54] Contact Spacing x .200 [5.08] Row Spacing

| 342 / 392 Card Edge Connector<br>Part Number: 342-012-556-207 |                                                                                                                                                                                                 | ACAD REFERENCE NO. 342 ENG MASTER |             |         |           |  |
|---------------------------------------------------------------|-------------------------------------------------------------------------------------------------------------------------------------------------------------------------------------------------|-----------------------------------|-------------|---------|-----------|--|
|                                                               |                                                                                                                                                                                                 | DRAWN:                            | J.LEE       | DATE: O | CT. 06/09 |  |
|                                                               |                                                                                                                                                                                                 | CHECKED:                          |             | DATE:   |           |  |
| TORONTO, ONTARIO CANADA                                       | THESE DRAWINGS AND SPECIFICATIONS ARE THE PROPERTY OF EDAC INC.,AND SHALL NOT BE REPRODUCED,OR COPIED OR USED AS THE BASIS FOR THE MANUFACTURE OR SALE OF APPARATUS WITHOUT WRITTEN PERMISSION. | SCALE:                            | NTS         | SHEET   | 1 OF 3    |  |
|                                                               |                                                                                                                                                                                                 | DRAWING                           | NUMBER      |         | ISSUE     |  |
|                                                               |                                                                                                                                                                                                 | 3                                 | 42 Assembly |         | 1         |  |