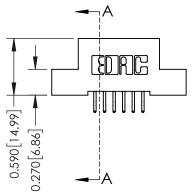

## **Contact Detail**

556-Extender Board Bend (Code 520 Contacts) .100 [2.54] Contact Spacing x .200 [5.08] Row Spacing

| 342 / 392 Card Edge Connector<br>Part Number: 342-012-556-207 |                                                                                                                                                                                                 | ACAD REFERENCE NO. 342 ENG MASTER |             |         |           |  |
|---------------------------------------------------------------|-------------------------------------------------------------------------------------------------------------------------------------------------------------------------------------------------|-----------------------------------|-------------|---------|-----------|--|
|                                                               |                                                                                                                                                                                                 | DRAWN:                            | J.LEE       | DATE: O | CT. 06/09 |  |
|                                                               |                                                                                                                                                                                                 | CHECKED:                          |             | DATE:   |           |  |
| TORONTO, ONTARIO CANADA                                       | THESE DRAWINGS AND SPECIFICATIONS ARE THE PROPERTY OF EDAC INC.,AND SHALL NOT BE REPRODUCED,OR COPIED OR USED AS THE BASIS FOR THE MANUFACTURE OR SALE OF APPARATUS WITHOUT WRITTEN PERMISSION. | SCALE:                            | NTS         | SHEET   | 1 OF 3    |  |
|                                                               |                                                                                                                                                                                                 | DRAWING                           | NUMBER      |         | ISSUE     |  |
|                                                               |                                                                                                                                                                                                 | 3                                 | 42 Assembly |         | 1         |  |