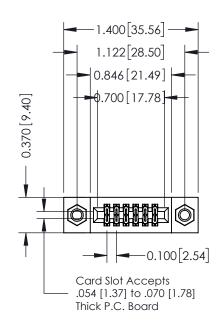

## **Contact Detail**

556-Extender Board Bend (Code 520 Contacts) .100 [2.54] Contact Spacing x .200 [5.08] Row Spacing

| 342 / 392 Card Edge Connector<br>Part Number: 342-012-556-207 |                                                                                                                                                                                                 | ACAD REFERENCE NO. 342 ENG MASTER |             |         |           |  |
|---------------------------------------------------------------|-------------------------------------------------------------------------------------------------------------------------------------------------------------------------------------------------|-----------------------------------|-------------|---------|-----------|--|
|                                                               |                                                                                                                                                                                                 | DRAWN:                            | J.LEE       | DATE: O | CT. 06/09 |  |
|                                                               |                                                                                                                                                                                                 | CHECKED:                          |             | DATE:   |           |  |
| TORONTO, ONTARIO CANADA                                       | THESE DRAWINGS AND SPECIFICATIONS ARE THE PROPERTY OF EDAC INC.,AND SHALL NOT BE REPRODUCED,OR COPIED OR USED AS THE BASIS FOR THE MANUFACTURE OR SALE OF APPARATUS WITHOUT WRITTEN PERMISSION. | SCALE:                            | NTS         | SHEET   | 1 OF 3    |  |
|                                                               |                                                                                                                                                                                                 | DRAWING                           | NUMBER      |         | ISSUE     |  |
|                                                               |                                                                                                                                                                                                 | 3                                 | 42 Assembly |         | 1         |  |