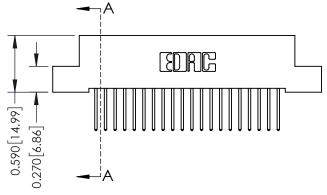

## **Mounting Option**

07-M3-0.5 Metric Threaded Inserts

## **Contact Detail**

523-P.C. Tail .025 Sq.(0.64 Sq.) - Tail LG=.400(10.16) .100 [2.54] Contact Spacing x .200 [5.08] Row Spacing

0.410[10.41]





## 342 / 392 Card Edge Connector Part Number: 342-020-523-107

YOUR CONNECTION TO QUALITY & SERVICE

|   | DRAWN: J.LEE   | DATE: OCT. 06/09 |  |  |  |
|---|----------------|------------------|--|--|--|
|   | CHECKED:       | DATE:            |  |  |  |
|   | SCALE: NTS     | SHEET 1 OF 3     |  |  |  |
| D | DRAWING NUMBER | ISSUE            |  |  |  |
|   |                | _                |  |  |  |

ACAD REFERENCE NO. 342 ENG MASTER

342 Assembly

SECTION A-A

## **See Accompanying Pages for:**

- **Contact Bend Details**
- **Mounting Options**

THIS IS A C.A.D. GENERATED DRAWING DO NOT MAKE MANUAL REVISIONS TO MASTER. ISSUE NUMBER

ORIGINAL

1



| 342 / 392 Series Card Edge           | ACAD REFERENCE NO. 342 ENG MASTER