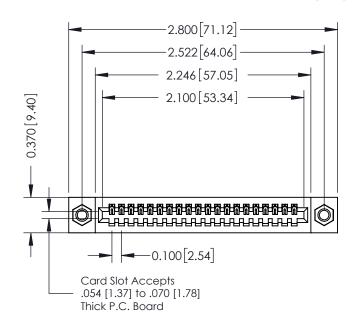

## 342 / 392 Card Edge Connector Part Number: 342-020-523-107

YOUR CONNECTION TO QUALITY & SERVICE

|   | DRAWN: J.LEE   | DATE: OCT. 06/09 |  |  |  |
|---|----------------|------------------|--|--|--|
|   | CHECKED:       | DATE:            |  |  |  |
|   | SCALE: NTS     | SHEET 1 OF 3     |  |  |  |
| D | DRAWING NUMBER | ISSUE            |  |  |  |
|   |                | _                |  |  |  |

ACAD REFERENCE NO. 342 ENG MASTER

342 Assembly

SECTION A-A