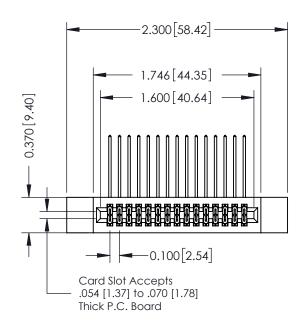

## **See Accompanying Pages for:**

- Contact Bend Details
- Mounting Options

| 342 / 392 Card Edge Connector<br>Part Number: 342-030-559-212 |                                                                   | ACAD REFERENCE NO. 342 ENG MASTER |            |         |           |  |
|---------------------------------------------------------------|-------------------------------------------------------------------|-----------------------------------|------------|---------|-----------|--|
|                                                               |                                                                   | DRAWN:                            | J.LEE      | DATE: O | CT. 06/09 |  |
|                                                               |                                                                   | CHECKED:                          |            | DATE:   |           |  |
| EDAC INC                                                      | THESE DRAWINGS AND SPECIFICATIONS ARE THE PROPERTY OF EDAC INCAND | SCALE:                            | NTS        | SHEET   | 1 OF 3    |  |
| TORONTO, ONTARIO                                              | SHALL NOT BE REPRODUCED,OR COPIED OR USED AS THE BASIS FOR THE    | DRAWING I                         | NUMBER     |         | ISSUE     |  |
|                                                               | MANUFACTURE OR SALE OF APPARATUS                                  | 34                                | 2 Assembly |         | 1         |  |