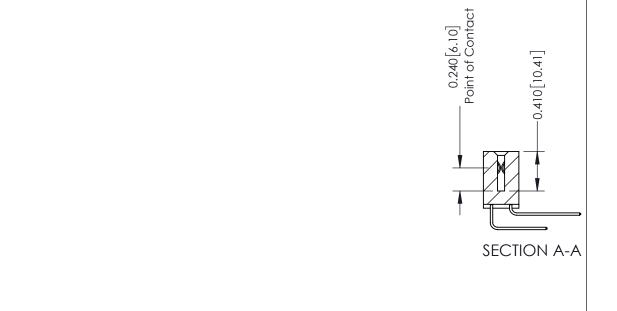

## **Contact Detail**

559-90 Degree Bend (Code 541 Contacts) .100 [2.54] Contact Spacing x .200 [5.08] Row Spacing THIS IS A C.A.D. GENERATED DRAWING

ISSUE NUMBER

ORIGINAL

THIS IS A C.A.D. GENERATED DRAWING DO NOT MAKE MANUAL REVISIONS TO MASTER. ISSUE NUMBER

ORIGINAL

1

| 342 / 392 Series Card Edge Connector<br>Contact Bend Detail |                                                                                                                                                                                                 | ACAD REFERENCE NO. 342 ENG MASTER |             |                  |        |  |
|-------------------------------------------------------------|-------------------------------------------------------------------------------------------------------------------------------------------------------------------------------------------------|-----------------------------------|-------------|------------------|--------|--|
|                                                             |                                                                                                                                                                                                 | DRAWN:                            | J.LEE       | DATE: OCT. 06/09 |        |  |
|                                                             |                                                                                                                                                                                                 | CHECKED:                          |             | DATE:            |        |  |
| TORONTO, ONTARIO                                            | THESE DRAWINGS AND SPECIFICATIONS ARE THE PROPERTY OF EDAC INC.,AND SHALL NOT BE REPRODUCED,OR COPIED OR USED AS THE BASIS FOR THE MANUFACTURE OR SALE OF APPARATUS WITHOUT WRITTEN PERMISSION. | SCALE:                            | NTS         | SHEET :          | 2 OF 3 |  |
|                                                             |                                                                                                                                                                                                 | DRAWING                           | NUMBER      |                  | ISSUE  |  |
| YOUR CONNECTION TO QUALITY & SERVICE                        |                                                                                                                                                                                                 | 3                                 | 42 Assembly |                  | 1      |  |