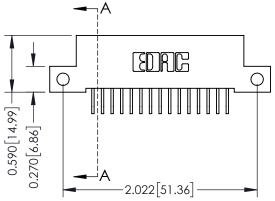

## **Mounting Option**

12-.128 (3.25) Dia. Side Mounting Holes

THIS IS A C.A.D. GENERATED DRAWING DO NOT MAKE MANUAL REVISIONS TO MASTER

ISSUE NUMBER

ORIGINAL

1

| 342 / 392 Card Edge Connector<br>Mounting Options |                                                                                                                                                                                               | ACAD REFERENCE NO. 342 ENG MASTER |                         |        |  |  |
|---------------------------------------------------|-----------------------------------------------------------------------------------------------------------------------------------------------------------------------------------------------|-----------------------------------|-------------------------|--------|--|--|
|                                                   |                                                                                                                                                                                               | DRAWN: J.LEE                      | DATE: <b>OCT. 06/09</b> |        |  |  |
|                                                   |                                                                                                                                                                                               | CHECKED:                          | DATE:                   |        |  |  |
| TORONTO, ONTARIO                                  | THESE DRAWINGS AND SPECIFICATIONS ARE THE PROPERTY OF EDAC INCAND SHALL NOT BE REPRODUCED,OR COPIED OR USED AS THE BASIS FOR THE MANUFACTURE OR SALE OF APPARATUS WITHOUT WRITTEN PERMISSION. | SCALE: NTS                        | SHEET :                 | 3 OF 3 |  |  |
|                                                   |                                                                                                                                                                                               | DRAWING NUMBER                    | •                       | ISSUE  |  |  |
| YOUR CONNECTION TO QUALITY & SERVICE              |                                                                                                                                                                                               | 342 Assembly                      |                         | 1      |  |  |