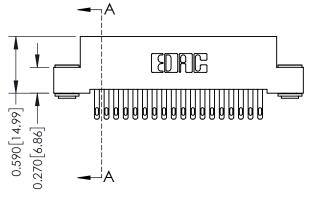

## **Contact Detail**

500-Wire Hole .050x.025(1.27x0.64) - Tail LG=.270(6.86) .100 [2.54] Contact Spacing x .200 [5.08] Row Spacing

## 0.240 [6.10] Point of Contact 0.410[10.41] **SECTION A-A**