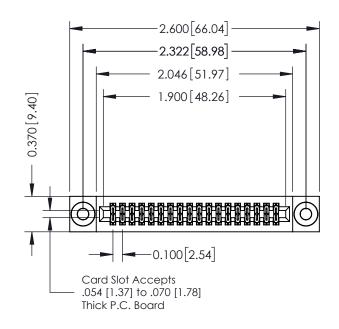

## **See Accompanying Pages for:**

- **Contact Bend Details**
- **Mounting Options**

| 342 / 392 Card Edge Connector |
|-------------------------------|
| Part Number: 342-036-500-203  |

342 ENG MASTER J.LEE DATE: OCT. 06/09 SHEET 1 OF 3 NTS