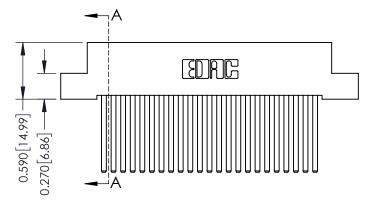

ORIGINAL

1

| 342 / 392 Series Card Edge Connector Contact Bend Detail |                                                                   |          | ACAD REFERENCE NO. 342 ENG MASTER |                  |        |  |
|----------------------------------------------------------|-------------------------------------------------------------------|----------|-----------------------------------|------------------|--------|--|
|                                                          |                                                                   |          | J.LEE                             | DATE: OCT. 06/09 |        |  |
| Corridor bendi bendii                                    |                                                                   | CHECKED: |                                   | DATE:            |        |  |
| EDAC INC                                                 | THESE DRAWINGS AND SPECIFICATIONS ARE THE PROPERTY OF EDAC INCAND | SCALE:   | NTS                               | SHEET :          | 2 OF 3 |  |
| TORONTO, ONTARIO                                         | SHALL NOT BE REPRODUCED,OR COPIED  OR USED AS THE BASIS FOR THE   | DRAWING  | NUMBER                            |                  | ISSUE  |  |
| YOUR CONNECTION TO QUALITY & SERVICE                     | MANUFACTURE OR SALE OF APPARATUS                                  | 3        | 42 Assembly                       |                  | 1      |  |