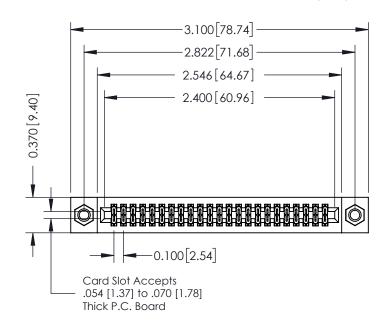

## 342 / 392 Card Edge Connector Part Number: 342-046-544-207

YOUR CONNECTION TO QUALITY & SERVICE

|   | Did titte      | B/ 11 E : 0 01. 00, 07 |        |  |  |
|---|----------------|------------------------|--------|--|--|
|   | CHECKED:       | DATE:                  |        |  |  |
|   | SCALE: NTS     | SHEET                  | 1 OF 3 |  |  |
| D | DRAWING NUMBER |                        | ISSUE  |  |  |
|   | 342 Assembly   | 1                      |        |  |  |

DRAWN:

342 ENG MASTER

DATE: OCT. 06/09

**See Accompanying Pages for:** 

- **Contact Bend Details**
- **Mounting Options**

THIS IS A C.A.D. GENERATED DRAWING DO NOT MAKE MANUAL REVISIONS TO MASTER. ISSUE NUMBER