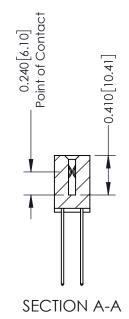

**Mounting Option** 07-M3-0.5 Metric Threaded Inserts **Contact Detail** 

544-Wire Wrap .050x.025(1.27x0.64) - Tail LG=.760(19.30) DO NOT MAKE MANUAL REVISIONS TO MASTER .100 [2.54] Contact Spacing x .200 [5.08] Row Spacing

ORIGINAL

1

| 342 / 392 Series Card Edge Connector Contact Bend Detail |                                                                   |          | ACAD REFERENCE NO. 342 ENG MASTER |                  |        |  |
|----------------------------------------------------------|-------------------------------------------------------------------|----------|-----------------------------------|------------------|--------|--|
|                                                          |                                                                   |          | J.LEE                             | DATE: OCT. 06/09 |        |  |
| Corridor bendi bendii                                    |                                                                   | CHECKED: |                                   | DATE:            |        |  |
| EDAC INC                                                 | THESE DRAWINGS AND SPECIFICATIONS ARE THE PROPERTY OF EDAC INCAND | SCALE:   | NTS                               | SHEET :          | 2 OF 3 |  |
| TORONTO, ONTARIO                                         | SHALL NOT BE REPRODUCED,OR COPIED  OR USED AS THE BASIS FOR THE   | DRAWING  | NUMBER                            |                  | ISSUE  |  |
| YOUR CONNECTION TO QUALITY & SERVICE                     | MANUFACTURE OR SALE OF APPARATUS                                  | 3        | 42 Assembly                       |                  | 1      |  |