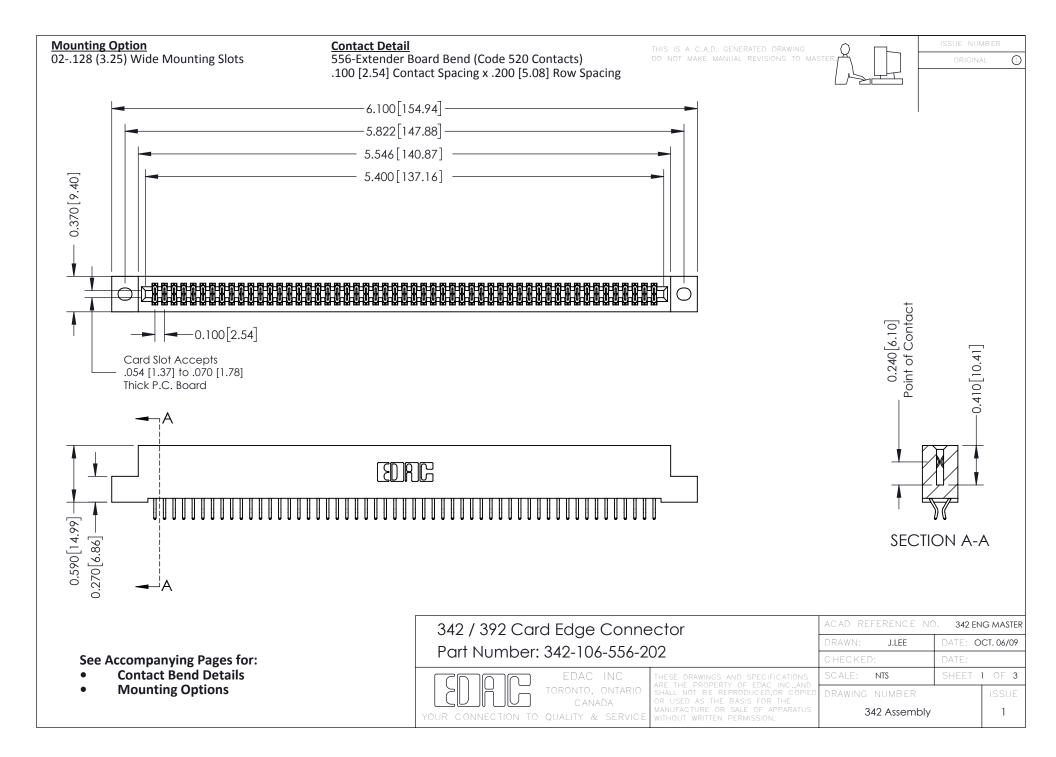

THIS IS A C.A.D. GENERATED DRAWING DO NOT MAKE MANUAL REVISIONS TO MASTER. ISSUE NUMBER

ORIGINAL

1



| 342 / 392 Series Card Edge Connector<br>Contact Bend Detail |                                                                                                                                                                                                  | ACAD REFERENCE NO. 342 ENG MASTER |             |                  |        |
|-------------------------------------------------------------|--------------------------------------------------------------------------------------------------------------------------------------------------------------------------------------------------|-----------------------------------|-------------|------------------|--------|
|