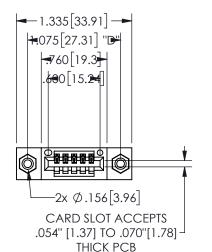

THIS IS A C.A.D. GENERATED DRAWING DO NOT MAKE MANUAL REVISIONS TO MASTER.

.330[8.38]

**CARD SLOT** 

.370 9.4

ISSUE NUMBER

.160 4.06

POINT OF

CONTACT

ORIGINAL

1

<u>Contact Dimensions:</u>
542-Wire Wrap .025 Sq.(0.64 Sq.) - Tail LG=.645(16.38)
.100 (2.54) Contact Spacing x .200 (5.08) Row Spacing

345/395 SERIES CARD EDGE CONNECTOR PART NUMBER: 345-005-542-408