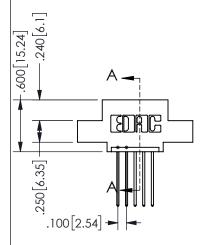

ORIGINAL

1

<u>Contact Dimensions:</u>
542-Wire Wrap .025 Sq.(0.64 Sq.) - Tail LG=.645(16.38)
.100 (2.54) Contact Spacing x .200 (5.08) Row Spacing

345/395 SERIES CARD EDGE CONNECTOR PART NUMBER: 345-005-542-408

| 3LCTION A-A         |                  |
|---------------------|------------------|
| ACAD REFERENCE NO.  | 345-ENG-MASTER   |
| DRAWN: R.STA.MONICA | DATE:MAY.16/2017 |
| CHECKED:            | DATE:            |
| SCALE: NTS          | SHEET 1 OF 2     |
| DRAWING NUMBER      | ISSUE            |
| 345-ENG-MASTE       | R 1              |

SECTION A A

ISSUE NUMBER ORIGINAL

1

**Contact Code 558** 

Contact Code 559

**Contact Code 560** 

INSULATOR MATERIAL: THERMOPLASTIC POLYESTER, UL 94V-0

DAP MATERIAL AVAILABLE UPON REQUEST