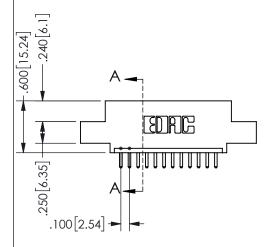

SECTION A-A

ISSUE NUMBER ORIGINAL

1

**Contact Code 558** 

Contact Code 559

**Contact Code 560** 

INSULATOR MATERIAL: THERMOPLASTIC POLYESTER, UL 94V-0 DAP MATERIAL AVAILABLE UPON REQUEST

CONTACT MATERIAL; COPPER ALLOY CONTACT PLATING: GOLD ON THE MATING AREA, TIN PLATING ON THE CONTACT TAILS, NICKEL UNDERPLATE

## 345/395 SERIES CARD EDGE CONNECTOR CONTACT CODE 555,556,558,559,560 DIMENSIONS

YOUR CONNECTION TO QUALITY & SERVICE

**EDAC INC** TORONTO, ONTARIO CANADA

THESE DRAWINGS AND SPECIFICATIONS ARE THE PROPERTY OF EDAC INC.,AND SHALL NOT BE REPRODUCED, OR COPIED OR USED AS THE BASIS FOR THE MANUFACTURE OR SALE OF APPARATUS WITHOUT WRITTEN PERMISSION.