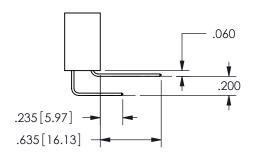

THIS IS A C.A.D. GENERATED DRAWING DO NOT MAKE MANUAL REVISIONS TO MASTER.

ISSUE NUMBER

ORIGINAL

1

<u>Contact Dimensions:</u>
520-P.C. Tail .030x.018(0.76x0.46) - Tail LG=.175(4.45)
.100 (2.54) Contact Spacing x .200 (5.08) Row Spacing

.160 4.06 .330[8.38] POINT OF CARD SLOT CONTACT