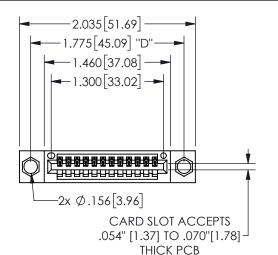

## 345/395 SERIES CARD EDGE CONNECTOR PART NUMBER: 345-012-520-404

YOUR CONNECTION TO QUALITY & SERVICE

**EDAC INC** TORONTO, ONTARIO CANADA

THESE DRAWINGS AND SPECIFICATIONS ARE THE PROPERTY OF EDAC INC.,AND SHALL NOT BE REPRODUCED, OR COPIED OR USED AS THE BASIS FOR THE MANUFACTURE OR SALE OF APPARATUS WITHOUT WRITTEN PERMISSION.

|                     |               |                  | , , , , , |
|---------------------|---------------|------------------|-----------|
| ACAD REFERENCE NO.  |               | 345-ENG-MASTER   |           |
| DRAWN: R.STA.MONICA |               | DATE:MAY.16/2017 |           |
| CHECKED:            |               | DATE:            |           |
| SCALE:              | NTS           | SHEET            | OF 2      |
| DRAWING             | NUMBER        |                  | ISSUE     |
| 3                   | 45-ENG-MASTER |                  | 1         |