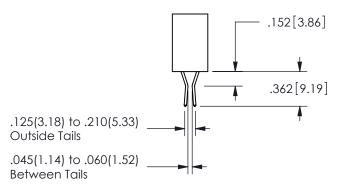

THIS IS A C.A.D. GENERATED DRAWING DO NOT MAKE MANUAL REVISIONS TO MASTER.

ISSUE NUMBER

ORIGINAL

1

<u>Contact Dimensions:</u>
520-P.C. Tail .030x.018(0.76x0.46) - Tail LG=.175(4.45)
.100 (2.54) Contact Spacing x .200 (5.08) Row Spacing

.160 4.06 .330[8.38] POINT OF CARD SLOT CONTACT