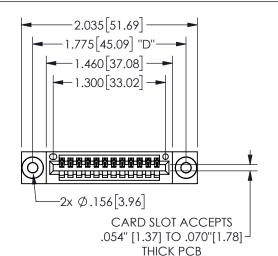

## 345/395 SERIES CARD EDGE CONNECTOR PART NUMBER: 345-012-524-403

YOUR CONNECTION TO QUALITY & SERVICE

**EDAC INC** TORONTO, ONTARIO CANADA

THESE DRAWINGS AND SPECIFICATIONS ARE THE PROPERTY OF EDAC INC.,AND SHALL NOT BE REPRODUCED, OR COPIED OR USED AS THE BASIS FOR THE MANUFACTURE OR SALE OF APPARATUS WITHOUT WRITTEN PERMISSION.

| OLOHOT (7           |                  |       |  |
|---------------------|------------------|-------|--|
| ACAD REFERENCE NO.  | 345-ENG-MASTER   |       |  |
| DRAWN: R.STA.MONICA | DATE:MAY.16/2017 |       |  |
| CHECKED:            | DATE:            |       |  |
| SCALE: NTS          | SHEET            | OF 2  |  |
| DRAWING NUMBER      |                  | ISSUE |  |
| 345-ENG-MASTER      |                  | 1     |  |
|                     |                  |       |  |