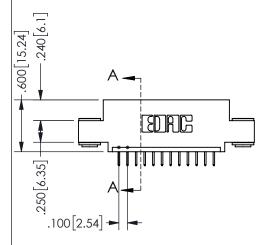

SECTION A-A

ISSUE NUMBER ORIGINAL

1

**Contact Code 558** 

Contact Code 559

**Contact Code 560** 

INSULATOR MATERIAL: THERMOPLASTIC POLYESTER, UL 94V-0 DAP MATERIAL AVAILABLE UPON REQUEST

CONTACT MATERIAL; COPPER ALLOY CONTACT PLATING: GOLD ON THE MATING AREA, TIN PLATING ON THE CONTACT TAILS, NICKEL UNDERPLATE

## 345/395 SERIES CARD EDGE CONNECTOR CONTACT CODE 555,556,558,559,560 DIMENSIONS

YOUR CONNECTION TO QUALITY & SERVICE

**EDAC INC** TORONTO, ONTARIO CANADA

THESE DRAWINGS AND SPECIFICATIONS ARE THE PROPERTY OF EDAC INC.,AND SHALL NOT BE REPRODUCED, OR COPIED OR USED AS THE BASIS FOR THE MANUFACTURE OR SALE OF APPARATUS WITHOUT WRITTEN PERMISSION.