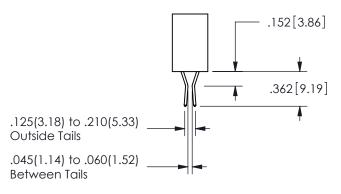

THIS IS A C.A.D. GENERATED DRAWING DO NOT MAKE MANUAL REVISIONS TO MASTER.

ISSUE NUMBER

ORIGINAL

1

**Contact Dimensions:** 524-P.C. Tail .018 Sq.(0.46 Sq.) - Tail LG=.175(4.45) .100 (2.54) Contact Spacing x .200 (5.08) Row Spacing