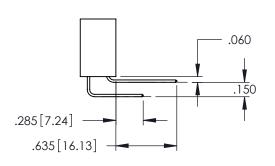

SECTION A-A

YOUR CONNECTION TO QUALITY & SERVICE

**Contact Code 558** 

Contact Code 559

**Contact Code 560** 

- INSULATOR MATERIAL: THERMOPLASTIC POLYESTER, UL 94V-0 DAP MATERIAL AVAILABLE UPON REQUEST

CONTACT MATERIAL; COPPER ALLOY CONTACT PLATING: GOLD ON THE MATING AREA, TIN PLATING ON THE CONTACT TAILS, NICKEL UNDERPLATE

345/395 SERIES CARD EDGE CONNECTOR CONTACT CODE 555,556,558,559,560 DIMENSIONS

YOUR CONNECTION TO QUALITY & SERVICE

ACAD REFERENCE NO. 345-ENG-MASTER DATE:MAY.16/2017 DRAWN: R.STA.MONICA 1:1 SHEET 2 OF 2