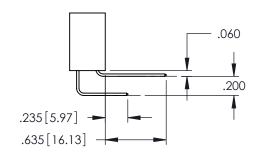

SECTION A-A

YOUR CONNECTION TO QUALITY & SERVICE

**Contact Code 558** 

Contact Code 559

**Contact Code 560** 

- INSULATOR MATERIAL: THERMOPLASTIC POLYESTER, UL 94V-0 DAP MATERIAL AVAILABLE UPON REQUEST

CONTACT MATERIAL; COPPER ALLOY CONTACT PLATING: GOLD ON THE MATING AREA, TIN PLATING ON THE CONTACT TAILS, NICKEL UNDERPLATE

345/395 SERIES CARD EDGE CONNECTOR CONTACT CODE 555,556,558,559,560 DIMENSIONS

YOUR CONNECTION TO QUALITY & SERVICE

ACAD REFERENCE NO. 345-ENG-MASTER DATE:MAY.16/2017 DRAWN: R.STA.MONICA 1:1 SHEET 2 OF 2