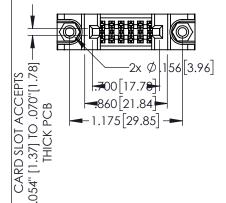

<u>Contact Dimensions:</u>
524-P.C. Tail .018 Sq.(0.46 Sq.) - Tail LG=.175(4.45)
.100 (2.54) Contact Spacing x .200 (5.08) Row Spacing

160[4.06] POINT OF CONTACT

.330[8.38] CARD SLOT

1

- INSULATOR MATERIAL: THERMOPLASTIC PBT BLACK, UL 94V-0
- CONTACT MATERIAL; COPPER TIN ALLOY CONTACT PLATING: GOLD ON THE MATING AREA, TIN PLATING ON THE CONTACT TAILS, NICKEL UNDERPLATE

| 345/395 SERIES CARD EDGE CONNECTOR PART NUMBER: 345-012-524-888 |
|-----------------------------------------------------------------|

|                                                        | ACAD REFERENCE NO. 345-ENG-MASTER |                 |           |  |
|--------------------------------------------------------|-----------------------------------|-----------------|-----------|--|
|                                                        | DRAWN: R.STA.MONICA               | DATE: <b>MA</b> | Y.16/2017 |  |
|                                                        | CHECKED:                          | DATE:           |           |  |
| FICATIONS<br>INC.,AND<br>OR COPIED<br>THE<br>APPARATUS | SCALE: 1:1                        | SHEET 1         | OF 2      |  |
|                                                        | DRAWING NUMBER                    |                 | ISSUE     |  |
|                                                        | 345-ENG-MASTER                    |                 | 1         |  |