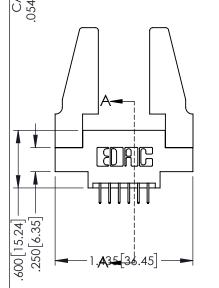

SECTION A-A

YOUR CONNECTION TO QUALITY & SERVICE

**Contact Code 558** 

Contact Code 559

**Contact Code 560** 

- INSULATOR MATERIAL: THERMOPLASTIC POLYESTER, UL 94V-0 DAP MATERIAL AVAILABLE UPON REQUEST

CONTACT MATERIAL; COPPER ALLOY CONTACT PLATING: GOLD ON THE MATING AREA, TIN PLATING ON THE CONTACT TAILS, NICKEL UNDERPLATE

345/395 SERIES CARD EDGE CONNECTOR CONTACT CODE 555,556,558,559,560 DIMENSIONS

YOUR CONNECTION TO QUALITY & SERVICE

ACAD REFERENCE NO. 345-ENG-MASTER DATE:MAY.16/2017 DRAWN: R.STA.MONICA 1:1 SHEET 2 OF 2