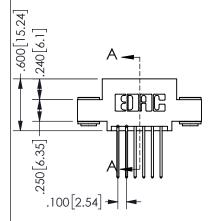

ISSUE NUMBER ORIGINAL

1

**Contact Code 558** 

Contact Code 559

**Contact Code 560** 

INSULATOR MATERIAL: THERMOPLASTIC POLYESTER, UL 94V-0

DAP MATERIAL AVAILABLE UPON REQUEST

CONTACT MATERIAL; COPPER ALLOY CONTACT PLATING: GOLD ON THE MATING AREA, TIN PLATING ON THE CONTACT TAILS, NICKEL UNDERPLATE

345/395 SERIES CARD EDGE CONNECTOR CONTACT CODE 555,556,558,559,560 DIMENSIONS

YOUR CONNECTION TO QUALITY & SERVICE

**EDAC INC** TORONTO, ONTARIO CANADA

THESE DRAWINGS AND SPECIFICATIONS ARE THE PROPERTY OF EDAC INC.,AND SHALL NOT BE REPRODUCED, OR COPIED OR USED AS THE BASIS FOR THE MANUFACTURE OR SALE OF APPARATUS WITHOUT WRITTEN PERMISSION.