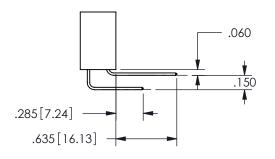

## <u>Contact Dimensions:</u> 540-Wire Wrap .025 Sq.(0.64 Sq.) - Tail LG=.560(14.22) .100 (2.54) Contact Spacing x .200 (5.08) Row Spacing

.370 9.4 .150 [3.81] 

.330[8.38]

CARD SLOT