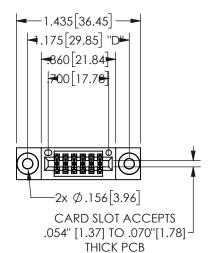

## 345/395 SERIES CARD EDGE CONNECTOR PART NUMBER: 345-012-540-503

YOUR CONNECTION TO QUALITY & SERVICE

**EDAC INC** TORONTO, ONTARIO CANADA

THESE DRAWINGS AND SPECIFICATIONS ARE THE PROPERTY OF EDAC INC.,AND SHALL NOT BE REPRODUCED, OR COPIED OR USED AS THE BASIS FOR THE MANUFACTURE OR SALE OF APPARATUS WITHOUT WRITTEN PERMISSION.

## <u>Contact Dimensions:</u> 540-Wire Wrap .025 Sq.(0.64 Sq.) - Tail LG=.560(14.22) .100 (2.54) Contact Spacing x .200 (5.08) Row Spacing

.370 9.4 .150 [3.81] 

.330[8.38]

CARD SLOT