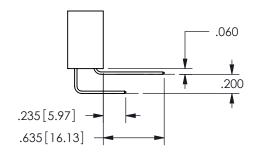

## <u>Contact Dimensions:</u> 540-Wire Wrap .025 Sq.(0.64 Sq.) - Tail LG=.560(14.22) .100 (2.54) Contact Spacing x .200 (5.08) Row Spacing

.370 9.4 .150 [3.81] 

.330[8.38]

CARD SLOT

ISSUE NUMBER ORIGINAL

1

**Contact Code 558** 

Contact Code 559

**Contact Code 560** 

INSULATOR MATERIAL: THERMOPLASTIC POLYESTER, UL 94V-0

DAP MATERIAL AVAILABLE UPON REQUEST

CONTACT MATERIAL; COPPER ALLOY CONTACT PLATING: GOLD ON THE MATING AREA, TIN PLATING ON THE CONTACT TAILS, NICKEL UNDERPLATE

345/395 SERIES CARD EDGE CONNECTOR CONTACT CODE 555,556,558,559,560 DIMENSIONS

YOUR CONNECTION TO QUALITY & SERVICE

**EDAC INC** TORONTO, ONTARIO CANADA

THESE DRAWINGS AND SPECIFICATIONS ARE THE PROPERTY OF EDAC INC.,AND SHALL NOT BE REPRODUCED, OR COPIED OR USED AS THE BASIS FOR THE MANUFACTURE OR SALE OF APPARATUS WITHOUT WRITTEN PERMISSION.