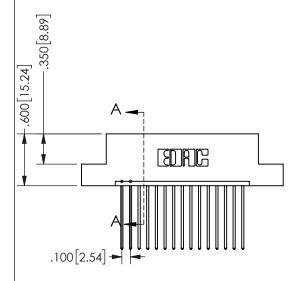

EDNC

EDAC INC TORONTO, ONTARIO CANADA

YOUR CONNECTION TO QUALITY & SERVICE

THESE DRAWINGS AND SPECIFICATIONS ARE THE PROPERTY OF EDAC INC.,AND SHALL NOT BE REPRODUCED, OR COPIED OR USED AS THE BASIS FOR THE MANUFACTURE OR SALE OF APPARATUS WITHOUT WRITTEN PERMISSION.

|                     | J.  |                  | 4 / 1 / 1 |
|---------------------|-----|------------------|-----------|
| ACAD REFERENCE NO.  |     | 345-ENG-MASTER   |           |
| DRAWN: R.STA.MONICA |     | DATE:MAY.16/2017 |           |
| CHECKED:            |     | DATE:            |           |
| SCALE:              | NTS | SHEET            | OF 2      |
| DRAWING NUMBER      |     |                  | ISSUE     |
| 345-ENG-MASTER      |     |                  | 1         |