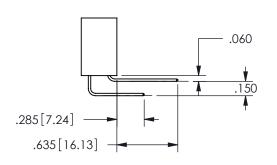

| .330[8.38]<br>CARD SLOT | .160[4.06]<br>POINT OF<br>CONTACT |
|-------------------------|-----------------------------------|
| .370[9.4]               |                                   |

SECTION A-A