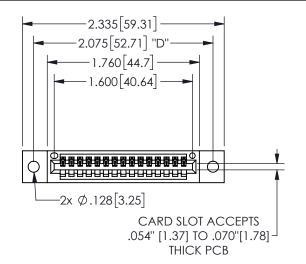

THIS IS A C.A.D. GENERATED DRAWING DO NOT MAKE MANUAL REVISIONS TO MASTER.

ISSUE NUMBER

ORIGINAL

1

Contact Dimensions: 541-Wire Wrap .025 Sq.(0.64 Sq.) - Tail LG=.750(19.05) .100 (2.54) Contact Spacing x .200 (5.08) Row Spacing 345/395 SERIES CARD EDGE CONNECTOR PART NUMBER: 345-015-541-102

EDNC

EDAC INC TORONTO, ONTARIO CANADA

YOUR CONNECTION TO QUALITY & SERVICE

THESE DRAWINGS AND SPECIFICATIONS ARE THE PROPERTY OF EDAC INC.,AND SHALL NOT BE REPRODUCED, OR COPIED OR USED AS THE BASIS FOR THE MANUFACTURE OR SALE OF APPARATUS WITHOUT WRITTEN PERMISSION.

|                     | J.  |                  | 4 / 1 / 1 |
|---------------------|-----|------------------|-----------|
| ACAD REFERENCE NO.  |     | 345-ENG-MASTER   |           |
| DRAWN: R.STA.MONICA |     | DATE:MAY.16/2017 |           |
| CHECKED:            |     | DATE:            |           |
| SCALE:              | NTS | SHEET            | OF 2      |
| DRAWING NUMBER      |     |                  | ISSUE     |
| 345-ENG-MASTER      |     |                  | 1         |