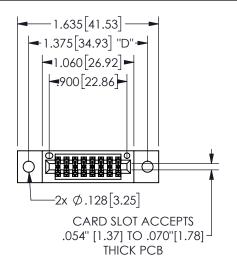

345/395 SERIES CARD EDGE CONNECTOR PART NUMBER: 345-016-542-802

YOUR CONNECTION TO QUALITY & SERVICE

**EDAC INC** TORONTO, ONTARIO CANADA

THESE DRAWINGS AND SPECIFICATIONS ARE THE PROPERTY OF EDAC INC.,AND SHALL NOT BE REPRODUCED, OR COPIED OR USED AS THE BASIS FOR THE MANUFACTURE OR SALE OF APPARATUS WITHOUT WRITTEN PERMISSION.

THIS IS A C.A.D. GENERATED DRAWING DO NOT MAKE MANUAL REVISIONS TO MASTER.

ISSUE NUMBER

ORIGINAL

1

<u>Contact Dimensions:</u>
542-Wire Wrap .025 Sq.(0.64 Sq.) - Tail LG=.645(16.38)
.100 (2.54) Contact Spacing x .200 (5.08) Row Spacing