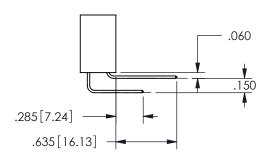

## SECTION A-A

ISSUE NUMBER ORIGINAL

1

**Contact Code 558** 

Contact Code 559

Contact Code 560

INSULATOR MATERIAL: THERMOPLASTIC POLYESTER, UL 94V-0 DAP MATERIAL AVAILABLE UPON REQUEST

CONTACT MATERIAL; COPPER ALLOY CONTACT PLATING: GOLD ON THE MATING AREA, TIN PLATING ON THE CONTACT TAILS, NICKEL UNDERPLATE