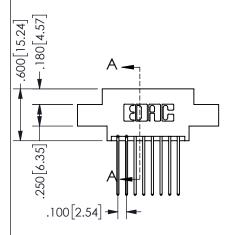

345/395 SERIES CARD EDGE CONNECTOR PART NUMBER: 345-016-542-802

YOUR CONNECTION TO QUALITY & SERVICE

**EDAC INC** TORONTO, ONTARIO CANADA

THESE DRAWINGS AND SPECIFICATIONS ARE THE PROPERTY OF EDAC INC.,AND SHALL NOT BE REPRODUCED, OR COPIED OR USED AS THE BASIS FOR THE MANUFACTURE OR SALE OF APPARATUS WITHOUT WRITTEN PERMISSION.