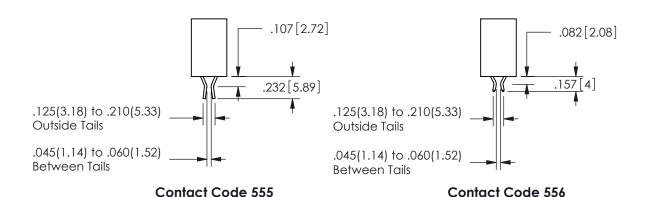

## 345/395 SERIES CARD EDGE CONNECTOR CONTACT CODE 555,556,558,559,560 DIMENSIONS

YOUR CONNECTION TO QUALITY & SERVICE

**EDAC INC** TORONTO, ONTARIO CANADA

THESE DRAWINGS AND SPECIFICATIONS ARE THE PROPERTY OF EDAC INC.,AND SHALL NOT BE REPRODUCED, OR COPIED OR USED AS THE BASIS FOR THE MANUFACTURE OR SALE OF APPARATUS WITHOUT WRITTEN PERMISSION.

## SECTION A-A

ISSUE NUMBER ORIGINAL

1

**Contact Code 558** 

Contact Code 559

Contact Code 560

INSULATOR MATERIAL: THERMOPLASTIC POLYESTER, UL 94V-0 DAP MATERIAL AVAILABLE UPON REQUEST

CONTACT MATERIAL; COPPER ALLOY CONTACT PLATING: GOLD ON THE MATING AREA, TIN PLATING ON THE CONTACT TAILS, NICKEL UNDERPLATE