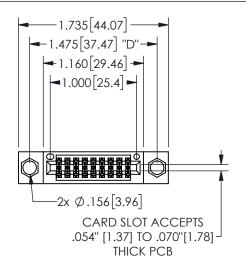

## 345/395 SERIES CARD EDGE CONNECTOR PART NUMBER: 345-018-520-504

YOUR CONNECTION TO QUALITY & SERVICE

**EDAC INC** TORONTO, ONTARIO CANADA

THESE DRAWINGS AND SPECIFICATIONS ARE THE PROPERTY OF EDAC INC.,AND SHALL NOT BE REPRODUCED, OR COPIED OR USED AS THE BASIS FOR THE MANUFACTURE OR SALE OF APPARATUS WITHOUT WRITTEN PERMISSION.