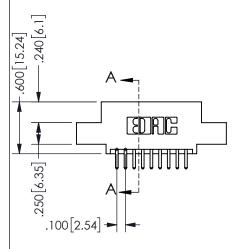

.160 4.06 .330[8.38] POINT OF CARD SLOT CONTACT .370 9.4

## 345/395 SERIES CARD EDGE CONNECTOR PART NUMBER: 345-018-520-504

YOUR CONNECTION TO QUALITY & SERVICE

**EDAC INC** TORONTO, ONTARIO CANADA

THESE DRAWINGS AND SPECIFICATIONS ARE THE PROPERTY OF EDAC INC.,AND SHALL NOT BE REPRODUCED, OR COPIED OR USED AS THE BASIS FOR THE MANUFACTURE OR SALE OF APPARATUS WITHOUT WRITTEN PERMISSION.