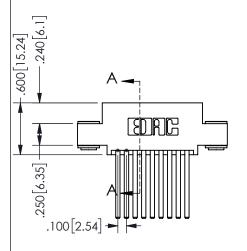

ISSUE NUMBER ORIGINAL

1

**Contact Code 558** 

Contact Code 559

**Contact Code 560** 

INSULATOR MATERIAL: THERMOPLASTIC POLYESTER, UL 94V-0 DAP MATERIAL AVAILABLE UPON REQUEST

CONTACT MATERIAL; COPPER ALLOY CONTACT PLATING: GOLD ON THE MATING AREA, TIN PLATING ON THE CONTACT TAILS, NICKEL UNDERPLATE

## 345/395 SERIES CARD EDGE CONNECTOR CONTACT CODE 555,556,558,559,560 DIMENSIONS

YOUR CONNECTION TO QUALITY & SERVICE

**EDAC INC** TORONTO, ONTARIO CANADA

THESE DRAWINGS AND SPECIFICATIONS ARE THE PROPERTY OF EDAC INC.,AND SHALL NOT BE REPRODUCED, OR COPIED OR USED AS THE BASIS FOR THE MANUFACTURE OR SALE OF APPARATUS WITHOUT WRITTEN PERMISSION.