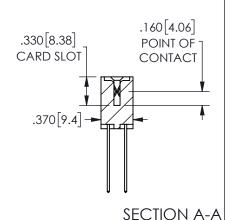

ISSUE NUMBER ORIGINAL

1

**Contact Code 558** 

Contact Code 559

**Contact Code 560** 

INSULATOR MATERIAL: THERMOPLASTIC POLYESTER, UL 94V-0 DAP MATERIAL AVAILABLE UPON REQUEST

CONTACT MATERIAL; COPPER ALLOY CONTACT PLATING: GOLD ON THE MATING AREA, TIN PLATING ON THE CONTACT TAILS, NICKEL UNDERPLATE

## 345/395 SERIES CARD EDGE CONNECTOR CONTACT CODE 555,556,558,559,560 DIMENSIONS

YOUR CONNECTION TO QUALITY & SERVICE

**EDAC INC** TORONTO, ONTARIO CANADA

THESE DRAWINGS AND SPECIFICATIONS ARE THE PROPERTY OF EDAC INC.,AND SHALL NOT BE REPRODUCED, OR COPIED OR USED AS THE BASIS FOR THE MANUFACTURE OR SALE OF APPARATUS WITHOUT WRITTEN PERMISSION.