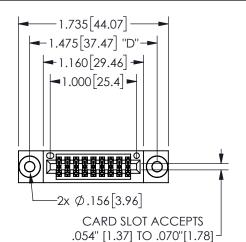

345/395 SERIES CARD EDGE CONNECTOR PART NUMBER: 345-018-544-503

YOUR CONNECTION TO QUALITY & SERVICE

**EDAC INC** TORONTO, ONTARIO CANADA

THESE DRAWINGS AND SPECIFICATIONS ARE THE PROPERTY OF EDAC INC.,AND SHALL NOT BE REPRODUCED, OR COPIED OR USED AS THE BASIS FOR THE MANUFACTURE OR SALE OF APPARATUS WITHOUT WRITTEN PERMISSION.

THIS IS A C.A.D. GENERATED DRAWING DO NOT MAKE MANUAL REVISIONS TO MASTER.

ISSUE NUMBER

ORIGINAL

1

THICK PCB

<u>Contact Dimensions:</u> 544-Wire Wrap .050x.025(1.27x0.64) - Tail LG=.750(19.05)

.100 (2.54) Contact Spacing x .200 (5.08) Row Spacing