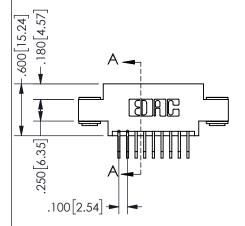

THIS IS A C.A.D. GENERATED DRAWING DO NOT MAKE MANUAL REVISIONS TO MASTER.

ISSUE NUMBER

ORIGINAL

1

THICK PCB

## 345/395 SERIES CARD EDGE CONNECTOR PART NUMBER: 345-018-558-803

YOUR CONNECTION TO QUALITY & SERVICE

**EDAC INC** TORONTO, ONTARIO CANADA

THESE DRAWINGS AND SPECIFICATIONS ARE THE PROPERTY OF EDAC INC.,AND SHALL NOT BE REPRODUCED, OR COPIED OR USED AS THE BASIS FOR THE MANUFACTURE OR SALE OF APPARATUS WITHOUT WRITTEN PERMISSION.

| 020110117171        |         |           |  |
|---------------------|---------|-----------|--|
| ACAD REFERENCE NO.  | 345-ENC | G-MASTER  |  |
| DRAWN: R.STA.MONICA | DATE:MA | Y.16/2017 |  |
| CHECKED:            | DATE:   |           |  |
| SCALE: NTS          | SHEET   | OF 2      |  |
| DRAWING NUMBER      |         | ISSUE     |  |
| 345-ENG-MASTER      |         | 1         |  |
|                     |         |           |  |