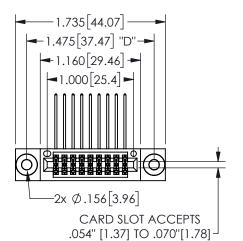

## 345/395 SERIES CARD EDGE CONNECTOR PART NUMBER: 345-018-558-803

YOUR CONNECTION TO QUALITY & SERVICE

**EDAC INC** TORONTO, ONTARIO CANADA

THESE DRAWINGS AND SPECIFICATIONS ARE THE PROPERTY OF EDAC INC.,AND SHALL NOT BE REPRODUCED, OR COPIED OR USED AS THE BASIS FOR THE MANUFACTURE OR SALE OF APPARATUS WITHOUT WRITTEN PERMISSION.

| 020110117171        |         |           |  |
|---------------------|---------|-----------|--|
| ACAD REFERENCE NO.  | 345-ENC | G-MASTER  |  |
| DRAWN: R.STA.MONICA | DATE:MA | Y.16/2017 |  |
| CHECKED:            | DATE:   |           |  |
| SCALE: NTS          | SHEET   | OF 2      |  |
| DRAWING NUMBER      |         | ISSUE     |  |
| 345-ENG-MASTER      |         | 1         |  |
|                     |         |           |  |