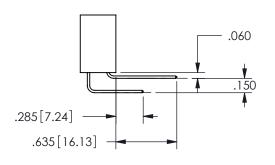

## <u>Contact Dimensions:</u> 558-90 Degree Bend (Code 541 Contacts) See Sheet 2 for Contact Code 555, 556, 558, 559, 560 **Dimensions**

.160 4.06 .330[8.38] POINT OF CARD SLOT CONTACT .370 9.4 .200 [5.08]

SECTION A-A

ISSUE NUMBER ORIGINAL

1

**Contact Code 558** 

Contact Code 559

**Contact Code 560** 

INSULATOR MATERIAL: THERMOPLASTIC POLYESTER, UL 94V-0 DAP MATERIAL AVAILABLE UPON REQUEST

CONTACT MATERIAL; COPPER ALLOY CONTACT PLATING: GOLD ON THE MATING AREA, TIN PLATING ON THE CONTACT TAILS, NICKEL UNDERPLATE