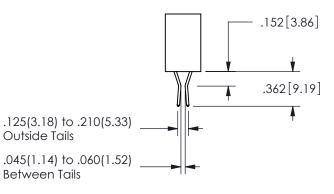

## <u>Contact Dimensions:</u> 558-90 Degree Bend (Code 541 Contacts) See Sheet 2 for Contact Code 555, 556, 558, 559, 560 **Dimensions**

.160 4.06 .330[8.38] POINT OF CARD SLOT CONTACT .370 9.4 .200 [5.08]